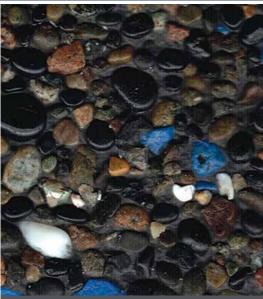

#### Aggregate Colors - Tan

HOLLISTON LARGE

4

H

**BLACK WINTER** 

BLEND 1

BROOK<u>STONE SMALL</u>

BUFF G