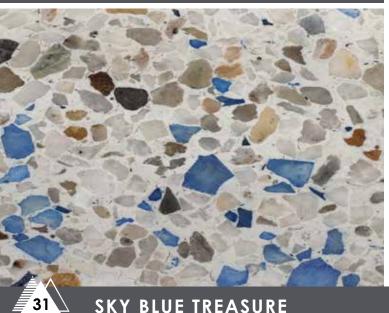

#### Luna Quartz - Plaster Colors

AZUL TREASURE

**BLUE OCEAN** 

**BLUE PACIFIC COAST** 

**GRIGIO TREASURE** 

**IVORY MIST** 

**RIVIERA COAST** 

SAPPHIRE TREASURE

SKY BLUE TREASURE

TAHOE COAST