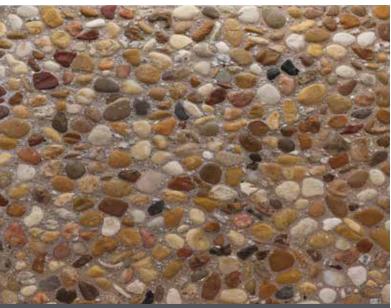

### Aggregate Colors - Tan

GINGERSNAP

#### Aggregate Colors - Tan

BLEND 2

CEDAR

COBBLESTONE SMALL T

**ECLIPSE T** 

#### Aggregate Colors - Tan

HOLLISTON LARGE

4

H

**BLACK WINTER** 

BLEND 1

BROOK<u>STONE SMALL</u>

BUFF G