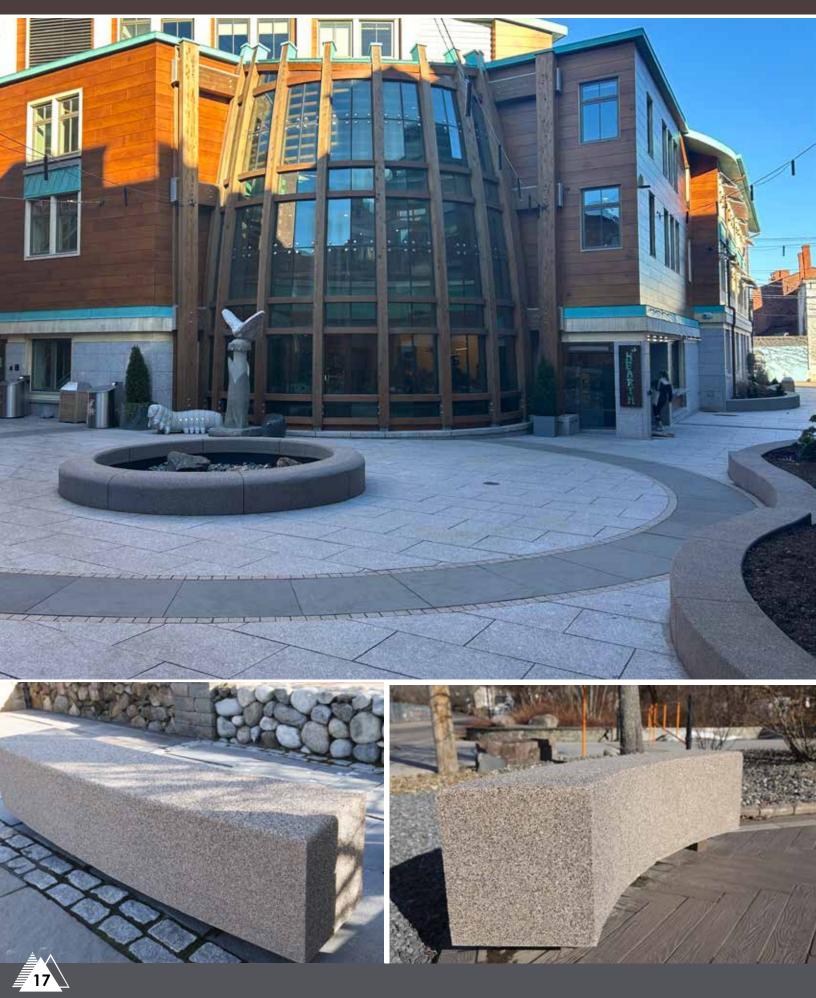

ER



SHEFFIELD GREY-BUFF



SHEFFIELD GREY-WINTERGREEN



TEXAS RAINBOW G



WASHINGTON NATURAL

11



WASHINGTON NATURAL PLUS 1<sup>1/2</sup>



WASHINGTON NATURAL 3/4



WHITE CORAL



WASHINGTON NATURAL DRIFTWOOD



WINTERGREEN SMALL MIX



WINTERGREEN LARGE MIX



12

#### Aggregate Colors - Plum



BLUSH 3



PLUM

#### Aggregate Colors - White



#### **Aggregate Colors - Glass**



Strawberry



Rootbeer



Pineapple



Green Apple



Azura Mist





Blueberry



Grape



Glacier Ice



Herbal Tea



Blue Raspberry



Cotton Candy



**Black Licorice** 



#### **Aggregate Colors - Glass**



DRIFTWOOD | BLUE GLASS



EMERALD GLASS DRIFTWOOD



DRIFTWOOD | PURPLE GLASS



WASHINGTON NATURAL | BLUE GLASS



SHEFF GRAY WINTERGREEN AZURE



ROAN RIVER | AMBER GLASS

16

#### BENCHES



#### BENCHES



#### Natural Stone Colors



TRAVERTINE - SILVER

#### Natural Stone Colors



**TRAVERTINE - NATURAL** 

#### Marble & Travertine







#### Porcelain



#### **Stamp Options**





#### **CARVED & TEXTURED**



# RANDOM GRANITE



TRAVERTINE

**ASHLAR SLATE** 

**EUROPEAN FAN** 

#### Other Finishes



BROOM



#### Stonecoat Epoxy Colors



#### **Stonecoat Epoxy**



Beautiful stone varieties add another dimension to your indoor floors, pool & spas. Stonecoat can be applied as an overlay to existing surfaces. \*Shown as epoxy (upper) & Grouted (lower)



#### **Pool Plaster Finishes**

Edge

1111



ST. MAARTEN

#### Luna Quartz - Plaster Colors







AZUL TREASURE





**BLUE OCEAN** 



**BLUE PACIFIC COAST** 





**GRIGIO TREASURE** 

**IVORY MIST**