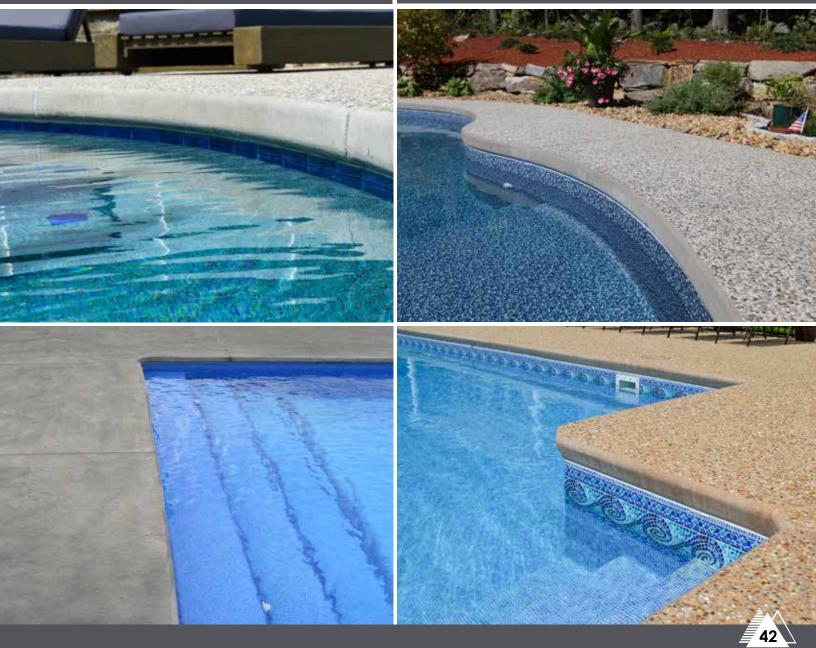

**GRIGIO TREASURE** 

**IVORY MIST** 











**RIVIERA COAST** 



SAPPHIRE TREASURE





SKY BLUE TREASURE

TAHOE COAST



#### Plaster Colors - Prism Matrix



#### Plaster Colors - Prism Matrix





**BLUE LAGOON** 



CERULEAN BLUE



DEEP SEA BLUE





ECLIPSE

GLOSSY BLACK

34

### Plaster Colors - Prism Matrix





INDIGO BLUE







LUXE



MORNING LIGHT

35



MOONLIGHT

PARADISE COVE

### Plaster Colors - Prism Matrix





SOUTH BEACH







STARLIGHT





TWILIGHT









BALI BLUE



BLACK MAGIC





BLUE





CADET BLUE



CARIBBEAN

**BRILLIANT BLUE** 





**CRYSTAL BLUE** 



EMERALD



GOLD



GULF WHITE



LAGUNA BLUE





MIDNIGHT





PICASSO BLUE

39

SAGE









TROPICAL



TURTLE BEACH



# CANTILEVER



## CANTILEVER

3.50





REGULAR

#### CAPSTONE



### Cantilever







### Cantilever

### DECK-O-SEAL PROCESS





# Overlays



### **Overlays**

# **KOOL DECK**

Kool Deck produces a "Dash Finish" that is ideal for residential and commercial swimming pool decks. Kool Deck is noticeably cooler than broom finish concrete. When applied properly, Kool Deck retains a non-skid quality even when wet.



# Water & Fire Features













# Custom Options



# Custom Options



## Custom Work



## Custom Work











#### A precise, dustless concrete cutting saw.







Thank you for choosing Triad Associates



#### Triad Associates Inc.

100 Downing Ave Haverhill, MA 01830 Phone · 978-373-4223 www.triadassociatesinc.com