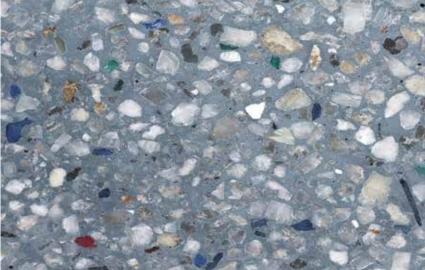

#### Luna Quartz - Plaster Colors

AZUL TREASURE

**BLUE OCEAN** 

**BLUE PACIFIC COAST** 

**GRIGIO TREASURE** 

**IVORY MIST** 

**RIVIERA COAST** 

SAPPHIRE TREASURE