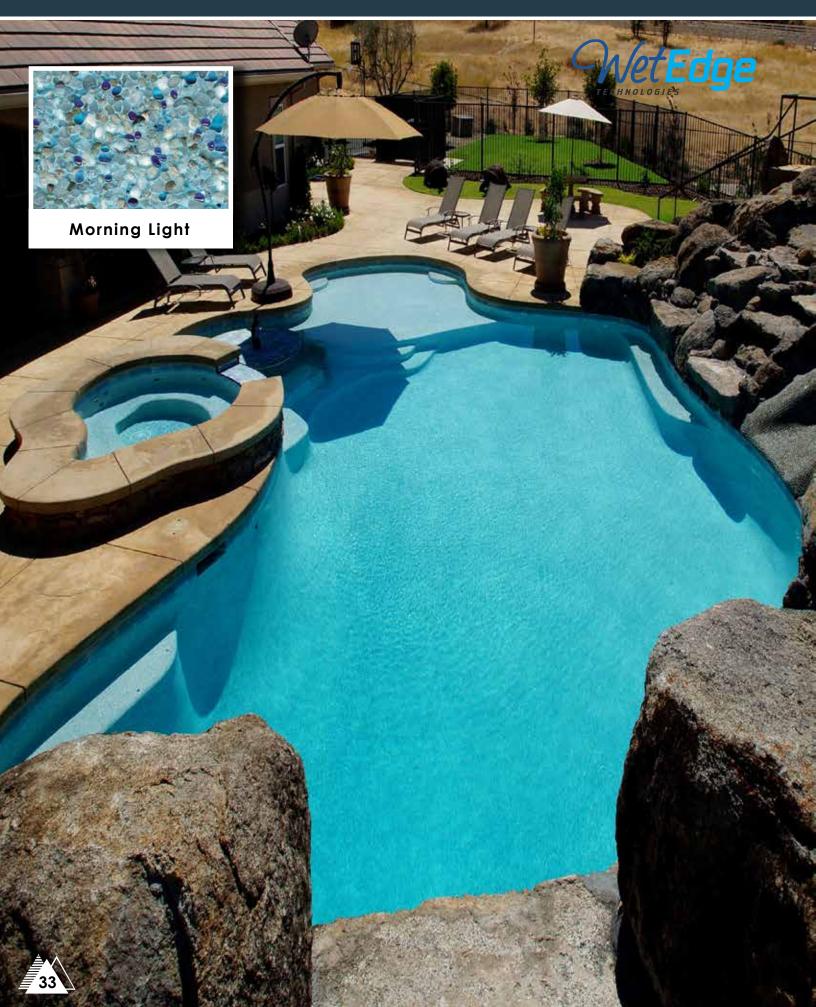

### Plaster Colors - Prism Matrix

INDIGO BLUE

LUXE

MORNING LIGHT

35

MOONLIGHT

PARADISE COVE