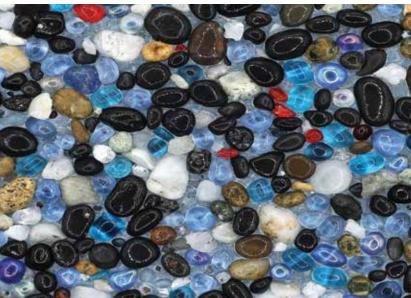

#### Aggregate Colors - Tan

HOLLISTON LARGE

4

H

**BLACK WINTER** 

BLEND 1

BROOK<u>STONE SMALL</u>

BUFF G

CHEROKEE

7

COBBLESTONE SMALL G

COBBLESTONE LARGE G

COBBLESTONE/ ROAN RIVER

DRIFTWOOD LARGE

DRIFTWOOD MIX

DUSK 1

HIMALAYAN SALT

HOLLISTON LARGE G

HOLLISTON SMALL G

MISTY

NATURAL WINTER

POPEPPER

ROAN RIVER

SHEFFIELD GREY-BUFF

SHEFFIELD GREY-WINTERGREEN

TEXAS RAINBOW G

WASHINGTON NATURAL

11

WASHINGTON NATURAL PLUS 1<sup>1/2</sup>

WASHINGTON NATURAL 3/4

WHITE CORAL

WASHINGTON NATURAL DRIFTWOOD

WINTERGREEN SMALL MIX

WINTERGREEN LARGE MIX

12