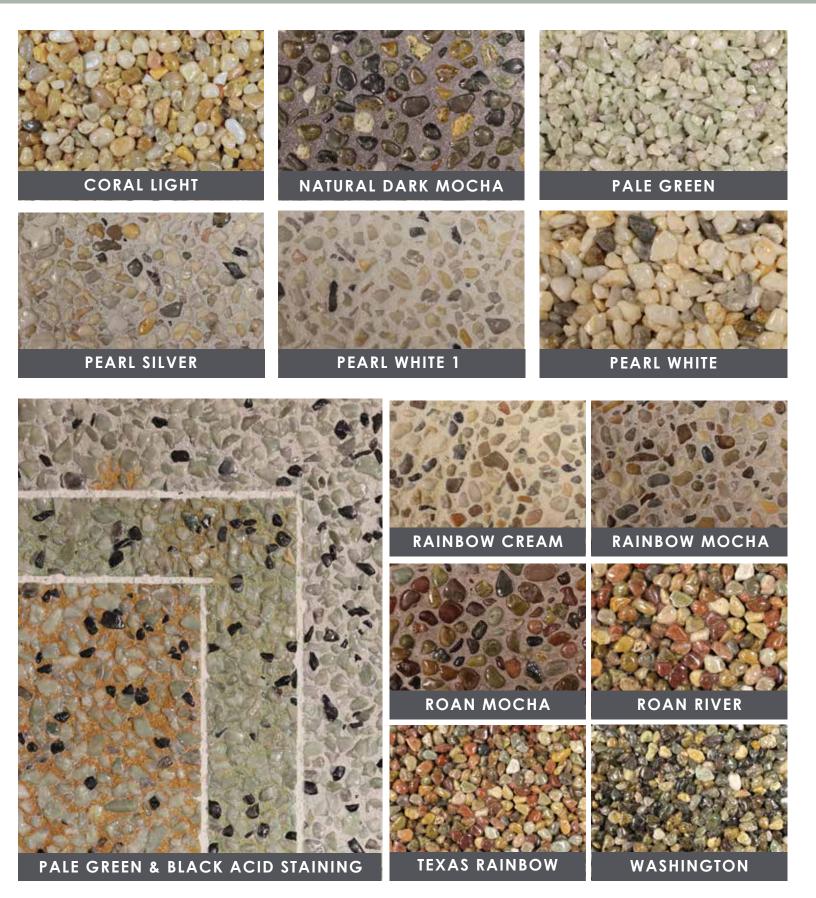

#### Aggregate Colors - Tan

HOLLISTON LARGE

4

H

**BLACK WINTER** 

BLEND 1

BROOK<u>STONE SMALL</u>

BUFF G

CHEROKEE

7

COBBLESTONE SMALL G

COBBLESTONE LARGE G

COBBLESTONE/ ROAN RIVER

DRIFTWOOD LARGE

DRIFTWOOD MIX

DUSK 1

HIMALAYAN SALT

HOLLISTON LARGE G

HOLLISTON SMALL G

MISTY

NATURAL WINTER

POPEPPER

ROAN RIVER

SHEFFIELD GREY-BUFF

SHEFFIELD GREY-WINTERGREEN

TEXAS RAINBOW G

WASHINGTON NATURAL

11

WASHINGTON NATURAL PLUS 1<sup>1/2</sup>

WASHINGTON NATURAL 3/4

WHITE CORAL

WASHINGTON NATURAL DRIFTWOOD

WINTERGREEN SMALL MIX

WINTERGREEN LARGE MIX

12