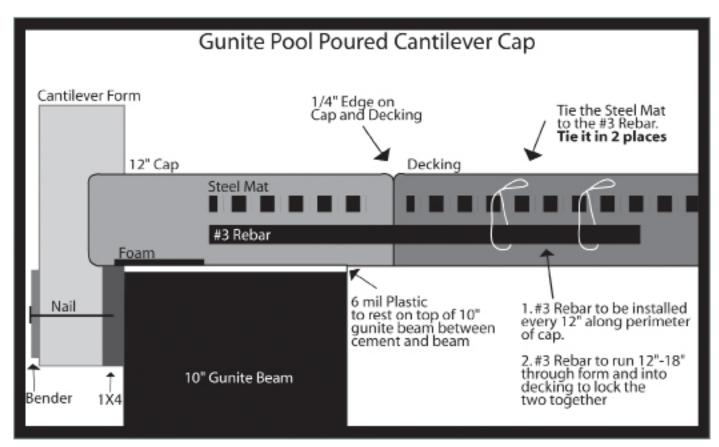

EASURE** 

**IVORY MIST** 











**RIVIERA COAST** 



SAPPHIRE TREASURE





SKY BLUE TREASURE

TAHOE COAST



#### Plaster Colors - Prism Matrix



#### Plaster Colors - Prism Matrix





**BLUE LAGOON** 



CERULEAN BLUE



DEEP SEA BLUE





ECLIPSE

GLOSSY BLACK

34

### Plaster Colors - Prism Matrix





INDIGO BLUE







LUXE



MORNING LIGHT

35



MOONLIGHT

PARADISE COVE

### Plaster Colors - Prism Matrix





SOUTH BEACH







STARLIGHT





TWILIGHT









BALI BLUE



BLACK MAGIC





BLUE





CADET BLUE



CARIBBEAN

**BRILLIANT BLUE** 





**CRYSTAL BLUE** 



EMERALD



GOLD



GULF WHITE



LAGUNA BLUE





MIDNIGHT





PICASSO BLUE

39

SAGE









TROPICAL



TURTLE BEACH



# CANTILEVER



## CANTILEVER

3.50





REGULAR

#### CAPSTONE



### Cantilever







### Cantilever

### DECK-O-SEAL PROCESS





# Overlays



### **Overlays**

# **KOOL DECK**

Kool Deck produces a "Dash Finish" that is ideal for residential and commercial swimming pool decks. Kool Deck is noticeably cooler than broom finish concrete. When applied properly, Kool Deck retains a non-skid quality even when wet.



# Water & Fire Features













# Custom Options



# Custom Options



## Custom Work



## Custom Work











#### A precise, dustless concrete cutting saw.







Thank you for choosing Triad Associates



#### Triad Associates Inc.

100 Downing Ave Haverhill, MA 01830 Phone · 978-373-4223 www.triadassociatesinc.com