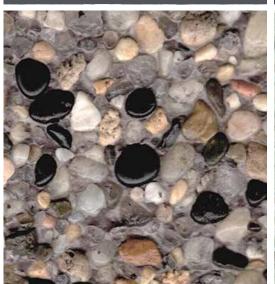

HIMALAYAN SALT

HOLLISTON LARGE G

HOLLISTON SMALL G

MISTY

NATURAL WINTER

POPEPPER

ROAN RIVER

SHEFFIELD GREY-BUFF

SHEFFIELD GREY-WINTERGREEN

TEXAS RAINBOW G

WASHINGTON NATURAL

11

WASHINGTON NATURAL PLUS 1<sup>1/2</sup>

WASHINGTON NATURAL 3/4

WHITE CORAL

WASHINGTON NATURAL DRIFTWOOD