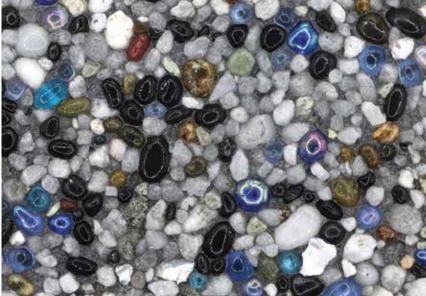

#### **Aggregate Colors - Glass**

DRIFTWOOD | BLUE GLASS

EMERALD GLASS DRIFTWOOD

DRIFTWOOD | PURPLE GLASS

WASHINGTON NATURAL | BLUE GLASS

SHEFF GRAY WINTERGREEN AZURE

ROAN RIVER | AMBER GLASS

16