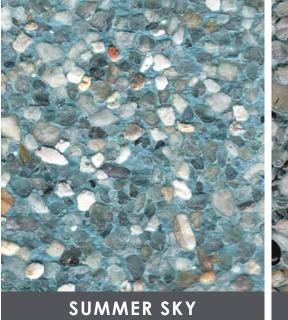

#### Luna Quartz - Plaster Colors

AZUL TREASURE

**BLUE OCEAN** 

**BLUE PACIFIC COAST** 

**GRIGIO TREASURE** 

**IVORY MIST** 

**RIVIERA COAST** 

SAPPHIRE TREASURE

SKY BLUE TREASURE

TAHOE COAST