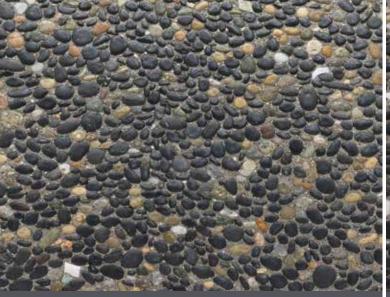

### Aggregate Colors - Tan

GINGERSNAP

#### Aggregate Colors - Tan

BLEND 2

CEDAR

COBBLESTONE SMALL T

**ECLIPSE T** 

#### Aggregate Colors - Tan

HOLLISTON LARGE

4

H

**BLACK WINTER** 

BLEND 1

BROOK<u>STONE SMALL</u>

BUFF G