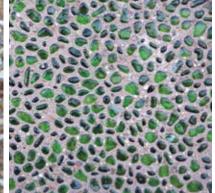

#### Aggregate Colors - Tan

HOLLISTON LARGE

4

H

**BLACK WINTER** 

BLEND 1

BROOK<u>STONE SMALL</u>

BUFF G

CHEROKEE

7

COBBLESTONE SMALL G

COBBLESTONE LARGE G

COBBLESTONE/ ROAN RIVER

DRIFTWOOD LARGE

DRIFTWOOD MIX

DUSK 1