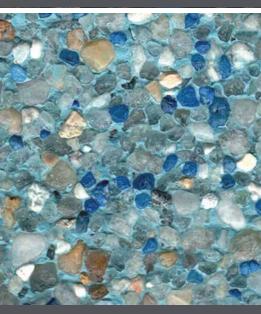

#### Aggregate Colors - Tan

HOLLISTON LARGE

4

H

**BLACK WINTER** 

BLEND 1

BROOK<u>STONE SMALL</u>

BUFF G