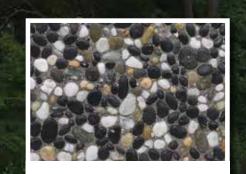

HIMALAYAN SALT

HOLLISTON LARGE G

HOLLISTON SMALL G

MISTY

NATURAL WINTER

POPEPPER

ROAN RIVER

SHEFFIELD GREY-BUFF

SHEFFIELD GREY-WINTERGREEN

TEXAS RAINBOW G

WASHINGTON NATURAL

11

WASHINGTON NATURAL PLUS 1<sup>1/2</sup>

WASHINGTON NATURAL 3/4

WHITE CORAL

WASHINGTON NATURAL DRIFTWOOD