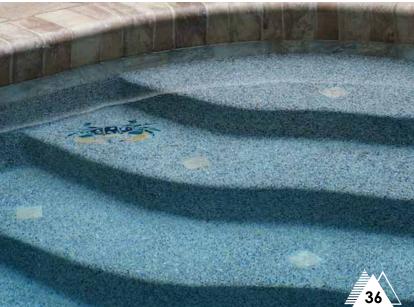

#### **Pool Plaster Finishes**

Edge

1111

ST. MAARTEN

#### Luna Quartz - Plaster Colors

AZUL TREASURE

**BLUE OCEAN** 

**BLUE PACIFIC COAST** 

**GRIGIO TREASURE** 

**IVORY MIST** 

**RIVIERA COAST** 

SAPPHIRE TREASURE

SKY BLUE TREASURE

TAHOE COAST