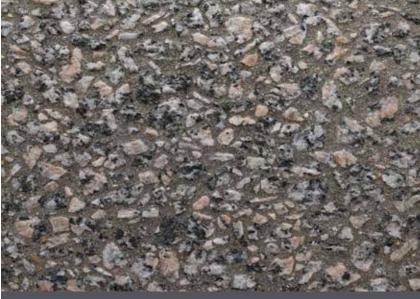

#### Aggregate Colors - Tan

HOLLISTON LARGE

4

H

**BLACK WINTER** 

BLEND 1

BROOK<u>STONE SMALL</u>

BUFF G

CHEROKEE

7

COBBLESTONE SMALL G

COBBLESTONE LARGE G

COBBLESTONE/ ROAN RIVER

DRIFTWOOD LARGE

DRIFTWOOD MIX

DUSK 1