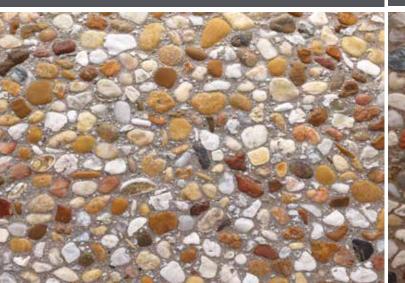

#### Exposed Aggregate Colors

### Aggregate Colors - Tan

GINGERSNAP

#### Aggregate Colors - Tan

BLEND 2

CEDAR

COBBLESTONE SMALL T

**ECLIPSE T** 

#### Aggregate Colors - Tan

HOLLISTON LARGE

4

H

**BLACK WINTER** 

BLEND 1

BROOK<u>STONE SMALL</u>

BUFF G