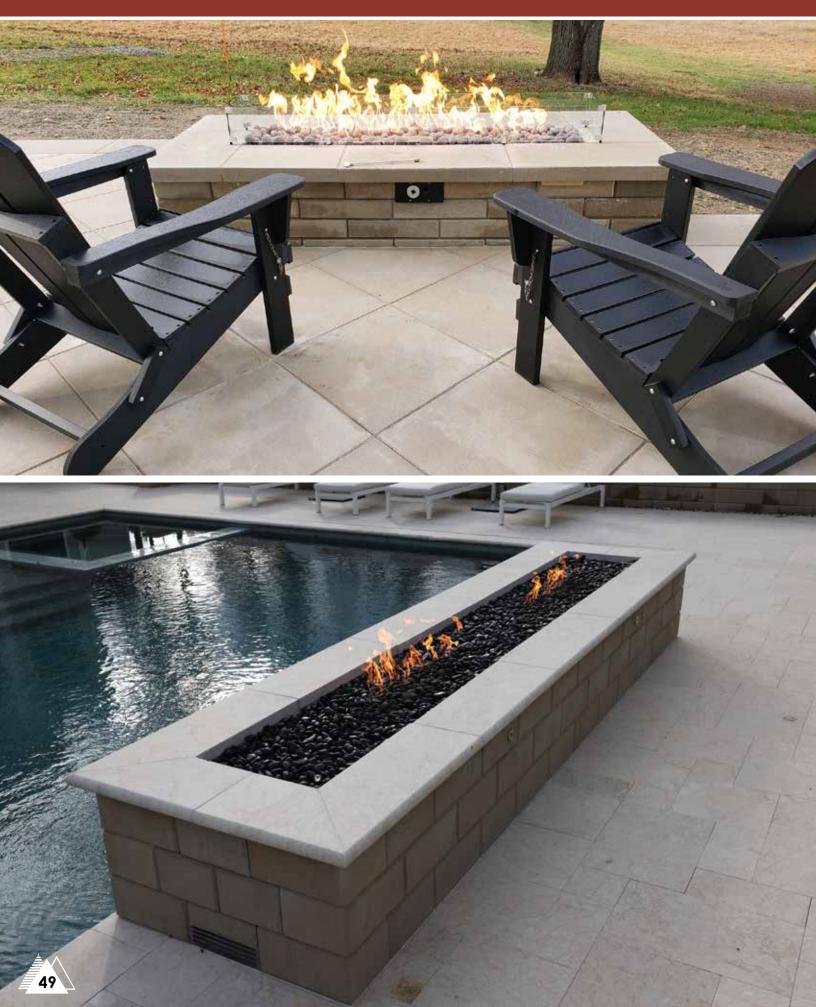

ONLIGHT

PARADISE COVE

### Plaster Colors - Prism Matrix





SOUTH BEACH







STARLIGHT





TWILIGHT









BALI BLUE



BLACK MAGIC





BLUE





CADET BLUE



CARIBBEAN

**BRILLIANT BLUE** 





**CRYSTAL BLUE** 



EMERALD



GOLD



GULF WHITE



LAGUNA BLUE





MIDNIGHT





PICASSO BLUE

39

SAGE









TROPICAL



TURTLE BEACH



# CANTILEVER



## CANTILEVER

3.50





REGULAR

#### CAPSTONE



### Cantilever







### Cantilever

### DECK-O-SEAL PROCESS





# Overlays



### **Overlays**

# **KOOL DECK**

Kool Deck produces a "Dash Finish" that is ideal for residential and commercial swimming pool decks. Kool Deck is noticeably cooler than broom finish concrete. When applied properly, Kool Deck retains a non-skid quality even when wet.



# Water & Fire Features













# Custom Options



# Custom Options



## Custom Work



## Custom Work











#### A precise, dustless concrete cutting saw.







Thank you for choosing Triad Associates



#### Triad Associates Inc.

100 Downing Ave Haverhill, MA 01830 Phone · 978-373-4223 www.triadassociatesinc.com