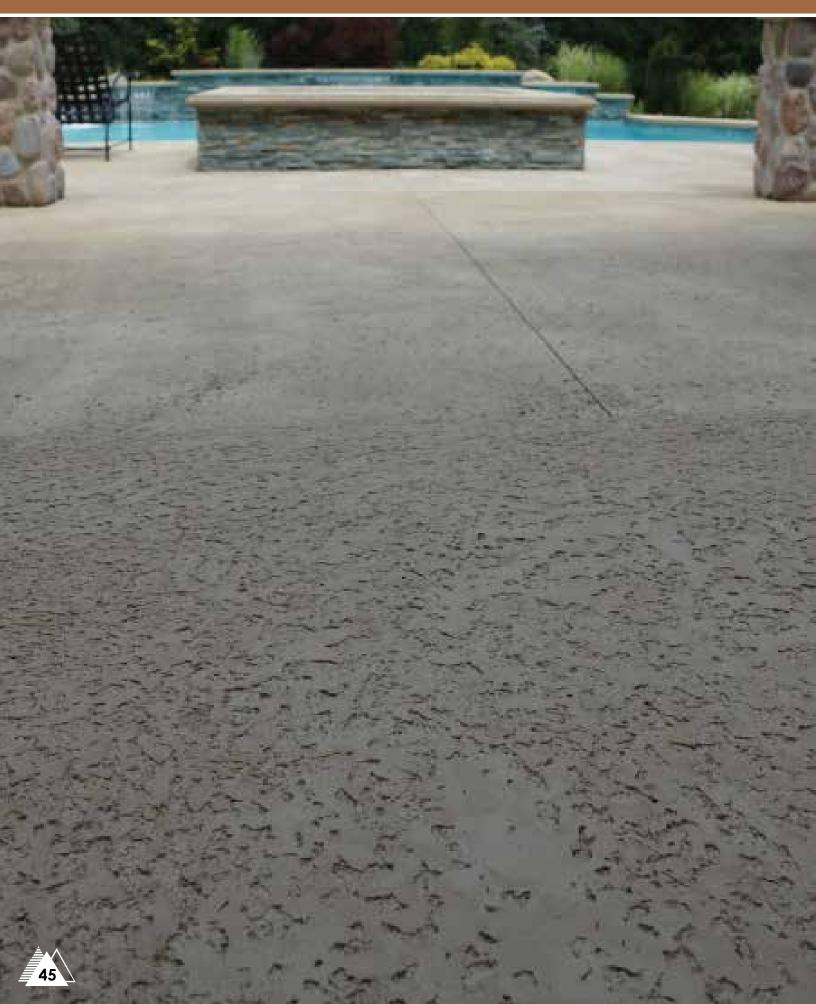

# **KOOL DECK**

Kool Deck produces a "Dash Finish" that is ideal for residential and commercial swimming pool decks. Kool Deck is noticeably cooler than broom finish concrete. When applied properly, Kool Deck retains a non-skid quality even when wet.