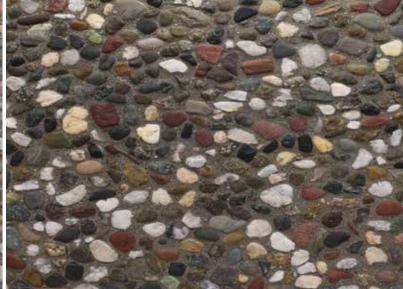

HIMALAYAN SALT

HOLLISTON LARGE G

HOLLISTON SMALL G

MISTY

NATURAL WINTER

POPEPPER

ROAN RIVER

SHEFFIELD GREY-BUFF

SHEFFIELD GREY-WINTERGREEN

TEXAS RAINBOW G

WASHINGTON NATURAL

11

WASHINGTON NATURAL PLUS 1<sup>1/2</sup>

WASHINGTON NATURAL 3/4

WHITE CORAL

WASHINGTON NATURAL DRIFTWOOD

WINTERGREEN SMALL MIX

WINTERGREEN LARGE MIX

12