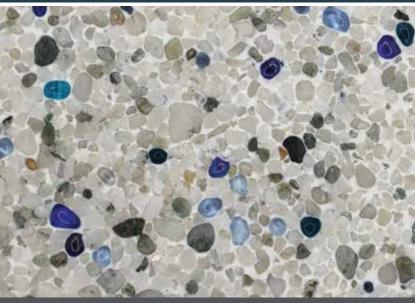

HIMALAYAN SALT

HOLLISTON LARGE G

HOLLISTON SMALL G

MISTY

NATURAL WINTER

POPEPPER

ROAN RIVER

SHEFFIELD GREY-BUFF

SHEFFIELD GREY-WINTERGREEN

TEXAS RAINBOW G

WASHINGTON NATURAL

11

WASHINGTON NATURAL PLUS 1<sup>1/2</sup>

WASHINGTON NATURAL 3/4

WHITE CORAL

WASHINGTON NATURAL DRIFTWOOD

WINTERGREEN SMALL MIX

WINTERGREEN LARGE MIX

12