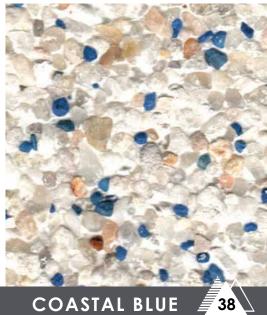

### Aggregate Colors - Tan

GINGERSNAP

#### Aggregate Colors - Tan

BLEND 2

CEDAR

COBBLESTONE SMALL T

**ECLIPSE T** 

#### Aggregate Colors - Tan

HOLLISTON LARGE

4

H

**BLACK WINTER** 

BLEND 1

BROOK<u>STONE SMALL</u>

BUFF G