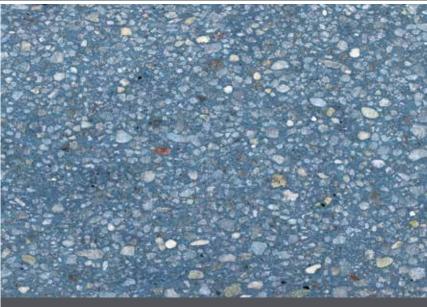

HIMALAYAN SALT

HOLLISTON LARGE G

HOLLISTON SMALL G

MISTY

NATURAL WINTER

POPEPPER

ROAN RIVER

SHEFFIELD GREY-BUFF

SHEFFIELD GREY-WINTERGREEN

TEXAS RAINBOW G

WASHINGTON NATURAL

11

WASHINGTON NATURAL PLUS 1<sup>1/2</sup>

WASHINGTON NATURAL 3/4

WHITE CORAL

WASHINGTON NATURAL DRIFTWOOD

WINTERGREEN SMALL MIX

WINTERGREEN LARGE MIX

12