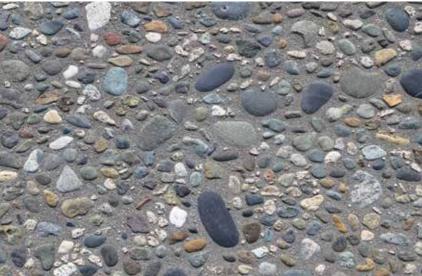

#### Aggregate Colors - Tan

HOLLISTON LARGE

4

H

**BLACK WINTER** 

BLEND 1

BROOK<u>STONE SMALL</u>

BUFF G