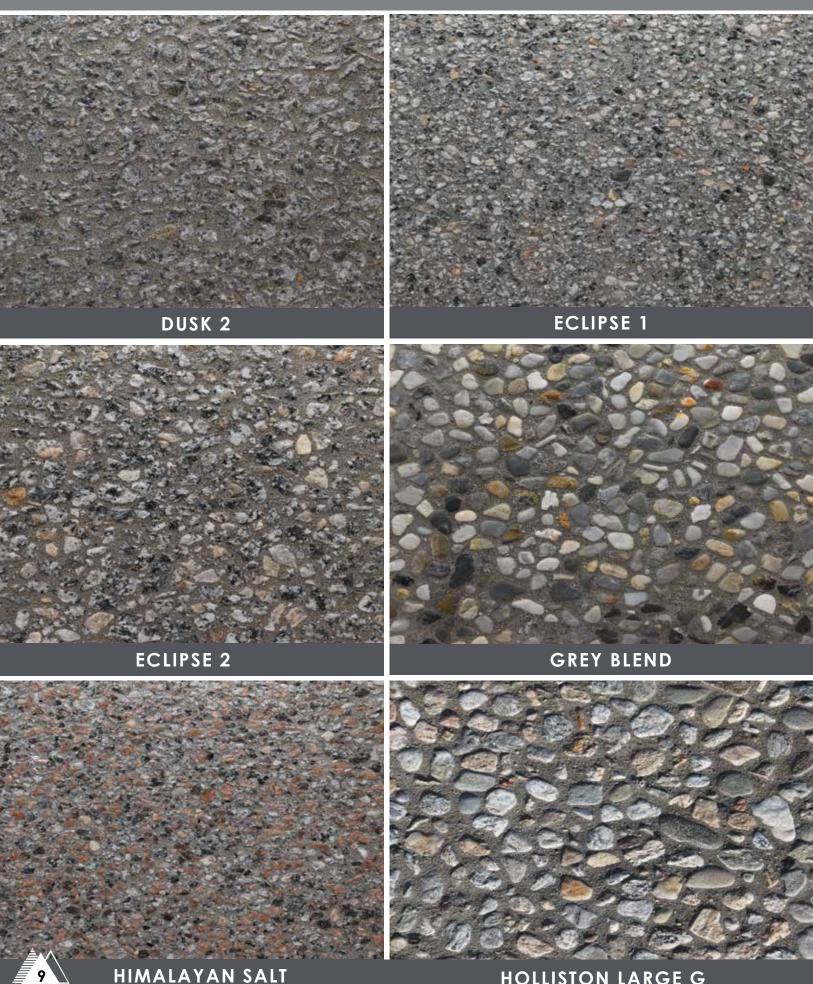

#### Aggregate Colors - Tan

HOLLISTON LARGE

4

H

**BLACK WINTER** 

BLEND 1

BROOK<u>STONE SMALL</u>

BUFF G

CHEROKEE

7

COBBLESTONE SMALL G

COBBLESTONE LARGE G

COBBLESTONE/ ROAN RIVER

DRIFTWOOD LARGE

DRIFTWOOD MIX

DUSK 1

HIMALAYAN SALT

HOLLISTON LARGE G

HOLLISTON SMALL G

MISTY

NATURAL WINTER

POPEPPER

ROAN RIVER

SHEFFIELD GREY-BUFF