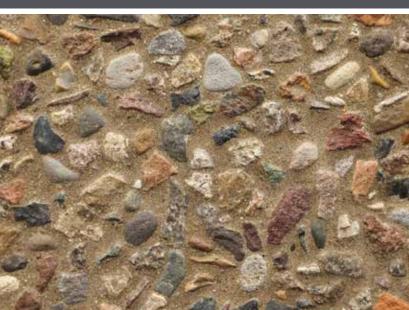

CHEROKEE

7

COBBLESTONE SMALL G

COBBLESTONE LARGE G

COBBLESTONE/ ROAN RIVER

DRIFTWOOD LARGE

DRIFTWOOD MIX

DUSK 1

HIMALAYAN SALT

HOLLISTON LARGE G

HOLLISTON SMALL G

MISTY

NATURAL WINTER

POPEPPER

ROAN RIVER

SHEFFIELD GREY-BUFF

SHEFFIELD GREY-WINTERGREEN

TEXAS RAINBOW G

WASHINGTON NATURAL

11

WASHINGTON NATURAL PLUS 1<sup>1/2</sup>

WASHINGTON NATURAL 3/4

WHITE CORAL

WASHINGTON NATURAL DRIFTWOOD