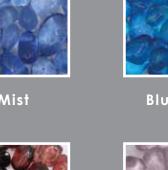

#### Luna Quartz - Plaster Colors

AZUL TREASURE

**BLUE OCEAN** 

**BLUE PACIFIC COAST** 

**GRIGIO TREASURE** 

**IVORY MIST** 

**RIVIERA COAST** 

SAPPHIRE TREASURE

SKY BLUE TREASURE

TAHOE COAST