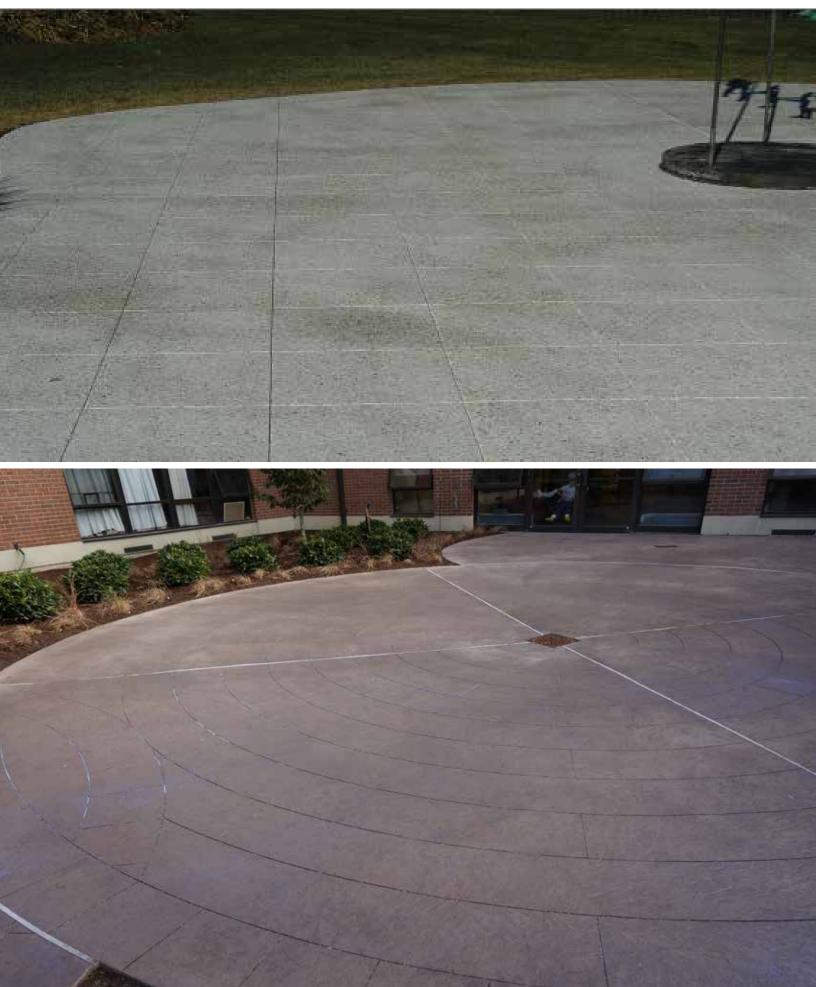

#### Exposed Aggregate Colors

#### Custom aggregate available upon request

### Aggregate Colors - Tan

GINGERSNAP

#### Aggregate Colors - Tan

BLEND 2

CEDAR

COBBLESTONE SMALL T

**ECLIPSE T** 

#### Aggregate Colors - Tan

HOLLISTON LARGE

4

H

**BLACK WINTER** 

BLEND 1

BROOK<u>STONE SMALL</u>

BUFF G