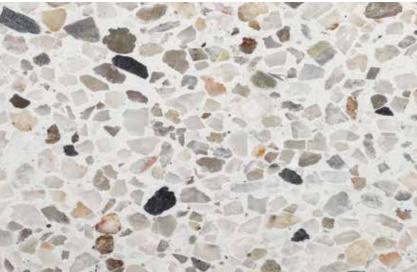

### Aggregate Colors - Tan

GINGERSNAP

#### Aggregate Colors - Tan

BLEND 2

CEDAR

COBBLESTONE SMALL T

**ECLIPSE T** 

#### Aggregate Colors - Tan

HOLLISTON LARGE

4

H

**BLACK WINTER** 

BLEND 1

BROOK<u>STONE SMALL</u>

BUFF G