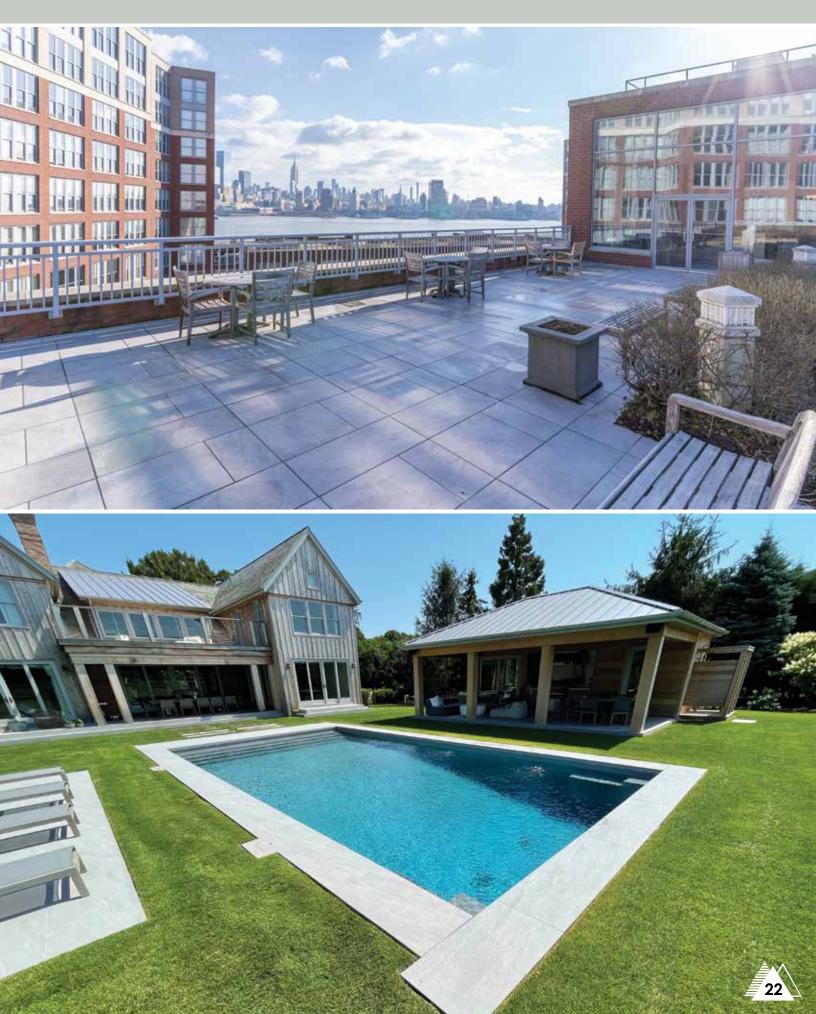

WHITE CORAL



WASHINGTON NATURAL DRIFTWOOD



WINTERGREEN SMALL MIX



WINTERGREEN LARGE MIX



12

#### Aggregate Colors - Plum



BLUSH 3



PLUM

#### Aggregate Colors - White



#### **Aggregate Colors - Glass**



Strawberry



Rootbeer



Pineapple



Green Apple



Azura Mist





Blueberry



Grape



Glacier Ice



Herbal Tea



Blue Raspberry



Cotton Candy



**Black Licorice** 



#### **Aggregate Colors - Glass**



DRIFTWOOD | BLUE GLASS



EMERALD GLASS DRIFTWOOD



DRIFTWOOD | PURPLE GLASS



WASHINGTON NATURAL | BLUE GLASS



SHEFF GRAY WINTERGREEN AZURE



ROAN RIVER | AMBER GLASS

16

#### BENCHES



#### BENCHES



#### Natural Stone Colors



TRAVERTINE - SILVER

#### Natural Stone Colors



**TRAVERTINE - NATURAL** 

#### Marble & Travertine







#### Porcelain



#### **Stamp Options**





#### **CARVED & TEXTURED**



# RANDOM GRANITE



TRAVERTINE

**ASHLAR SLATE** 

**EUROPEAN FAN** 

#### Other Finishes



BROOM



#### Stonecoat Epoxy Colors



#### **Stonecoat Epoxy**



Beautiful stone varieties add another dimension to your indoor floors, pool & spas. Stonecoat can be applied as an overlay to existing surfaces. \*Shown as epoxy (upper) & Grouted (lower)



#### **Pool Plaster Finishes**

Edge

1111



ST. MAARTEN

#### Luna Quartz - Plaster Colors







AZUL TREASURE





**BLUE OCEAN** 



**BLUE PACIFIC COAST** 





**GRIGIO TREASURE** 

**IVORY MIST** 











**RIVIERA COAST** 



SAPPHIRE TREASURE





SKY BLUE TREASURE

TAHOE COAST



#### Plaster Colors - Prism Matrix



#### Plaster Colors - Prism Matrix





**BLUE LAGOON**