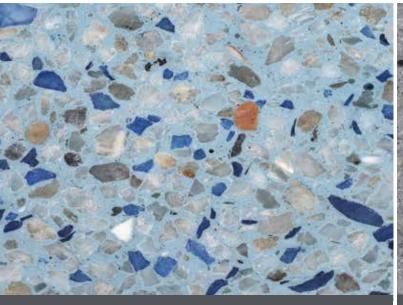

#### Aggregate Colors - Tan

HOLLISTON LARGE

4

H

**BLACK WINTER** 

BLEND 1

BROOK<u>STONE SMALL</u>

BUFF G

CHEROKEE

7

COBBLESTONE SMALL G

COBBLESTONE LARGE G

COBBLESTONE/ ROAN RIVER

DRIFTWOOD LARGE

DRIFTWOOD MIX

DUSK 1