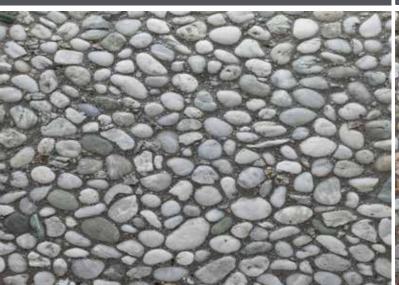

CHEROKEE

7

COBBLESTONE SMALL G

COBBLESTONE LARGE G

COBBLESTONE/ ROAN RIVER

DRIFTWOOD LARGE

DRIFTWOOD MIX

DUSK 1

HIMALAYAN SALT

HOLLISTON LARGE G

HOLLISTON SMALL G

MISTY

NATURAL WINTER

POPEPPER

ROAN RIVER

SHEFFIELD GREY-BUFF

SHEFFIELD GREY-WINTERGREEN

TEXAS RAINBOW G

WASHINGTON NATURAL

11

WASHINGTON NATURAL PLUS 1<sup>1/2</sup>

WASHINGTON NATURAL 3/4

WHITE CORAL

WASHINGTON NATURAL DRIFTWOOD