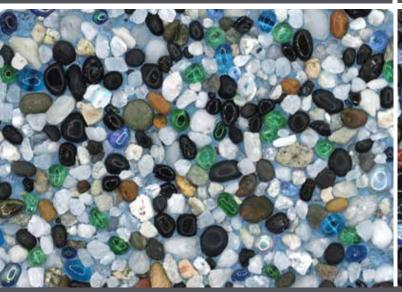

#### **Aggregate Colors - Glass**

Strawberry

Rootbeer

Pineapple

Green Apple

Azura Mist

Blueberry

Grape

Glacier Ice

Herbal Tea

Blue Raspberry

Cotton Candy

**Black Licorice** 

#### **Aggregate Colors - Glass**

DRIFTWOOD | BLUE GLASS

EMERALD GLASS DRIFTWOOD

DRIFTWOOD | PURPLE GLASS

WASHINGTON NATURAL | BLUE GLASS

SHEFF GRAY WINTERGREEN AZURE

ROAN RIVER | AMBER GLASS

16