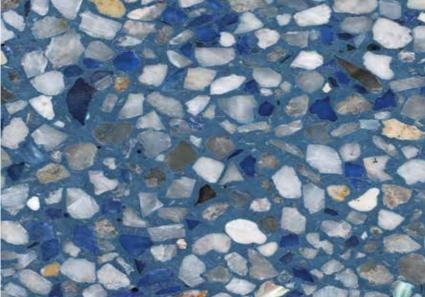

#### Luna Quartz - Plaster Colors

AZUL TREASURE

**BLUE OCEAN** 

**BLUE PACIFIC COAST** 

**GRIGIO TREASURE** 

**IVORY MIST** 

**RIVIERA COAST** 

SAPPHIRE TREASURE

SKY BLUE TREASURE

TAHOE COAST