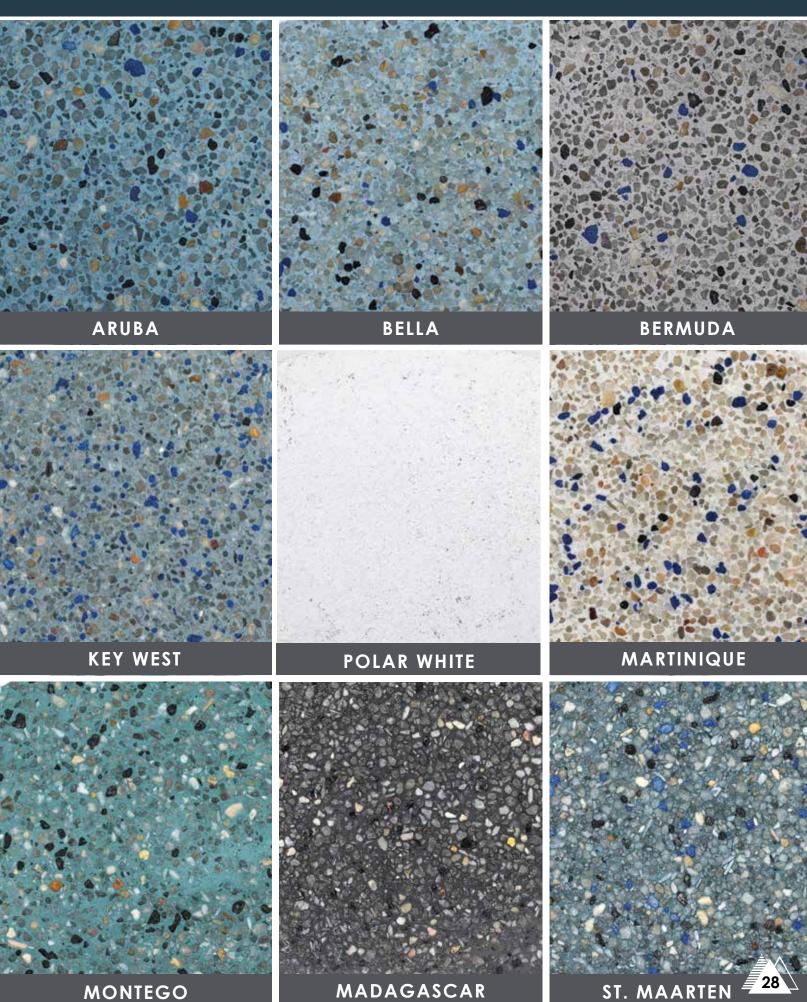

#### Luna Quartz - Plaster Colors

AZUL TREASURE

**BLUE OCEAN** 

**BLUE PACIFIC COAST** 

**GRIGIO TREASURE** 

**IVORY MIST** 

**RIVIERA COAST** 

SAPPHIRE TREASURE

SKY BLUE TREASURE

TAHOE COAST