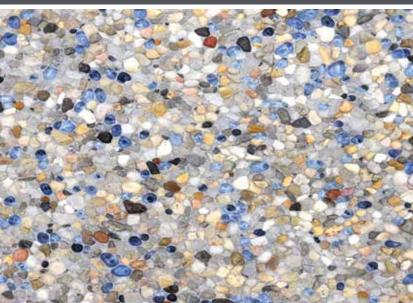

### Aggregate Colors - Tan

GINGERSNAP

#### Aggregate Colors - Tan

BLEND 2

CEDAR

COBBLESTONE SMALL T

**ECLIPSE T** 

#### Aggregate Colors - Tan

HOLLISTON LARGE

4

H

**BLACK WINTER** 

BLEND 1

BROOK<u>STONE SMALL</u>

BUFF G