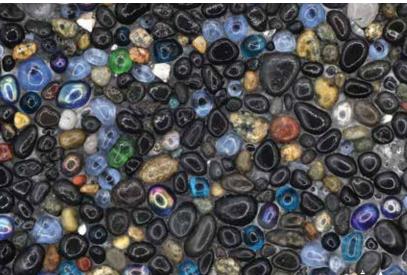

#### Aggregate Colors - Tan

BLEND 2

CEDAR

COBBLESTONE SMALL T

**ECLIPSE T** 

#### Aggregate Colors - Tan

HOLLISTON LARGE

4

H

**BLACK WINTER** 

BLEND 1

BROOK<u>STONE SMALL</u>

BUFF G

CHEROKEE

7

COBBLESTONE SMALL G

COBBLESTONE LARGE G

COBBLESTONE/ ROAN RIVER

DRIFTWOOD LARGE

DRIFTWOOD MIX

DUSK 1