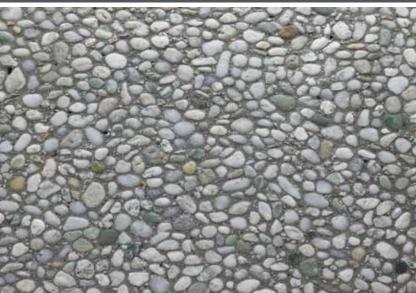

### Aggregate Colors - Tan

GINGERSNAP

#### Aggregate Colors - Tan

BLEND 2

CEDAR

COBBLESTONE SMALL T

**ECLIPSE T** 

#### Aggregate Colors - Tan

HOLLISTON LARGE

4

H

**BLACK WINTER** 

BLEND 1

BROOK<u>STONE SMALL</u>

BUFF G