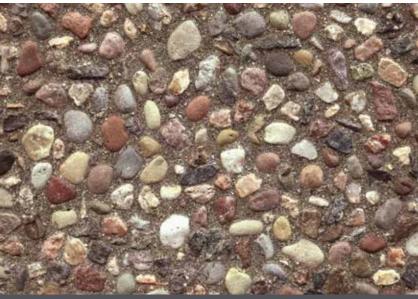

SHEFFIELD GREY-WINTERGREEN

TEXAS RAINBOW G

WASHINGTON NATURAL

11

WASHINGTON NATURAL PLUS 1<sup>1/2</sup>

WASHINGTON NATURAL 3/4

WHITE CORAL

WASHINGTON NATURAL DRIFTWOOD

WINTERGREEN SMALL MIX

WINTERGREEN LARGE MIX

12