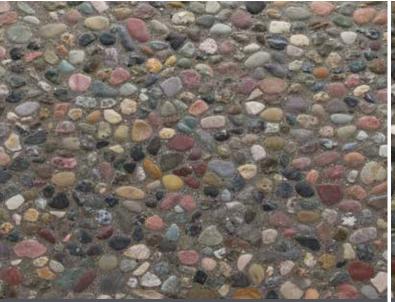

CHEROKEE

7

COBBLESTONE SMALL G

COBBLESTONE LARGE G

COBBLESTONE/ ROAN RIVER

DRIFTWOOD LARGE

DRIFTWOOD MIX

DUSK 1

HIMALAYAN SALT

HOLLISTON LARGE G

HOLLISTON SMALL G

MISTY

NATURAL WINTER

POPEPPER

ROAN RIVER

SHEFFIELD GREY-BUFF

SHEFFIELD GREY-WINTERGREEN

TEXAS RAINBOW G

WASHINGTON NATURAL

11

WASHINGTON NATURAL PLUS 1<sup>1/2</sup>

WASHINGTON NATURAL 3/4

WHITE CORAL

WASHINGTON NATURAL DRIFTWOOD