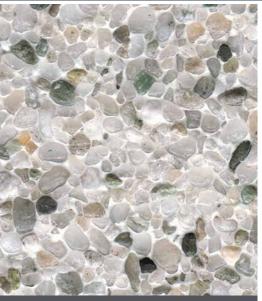

#### Aggregate Colors - Tan

HOLLISTON LARGE

4

H

**BLACK WINTER** 

BLEND 1

BROOK<u>STONE SMALL</u>

BUFF G

CHEROKEE

7

COBBLESTONE SMALL G

COBBLESTONE LARGE G

COBBLESTONE/ ROAN RIVER

DRIFTWOOD LARGE

DRIFTWOOD MIX

DUSK 1

HIMALAYAN SALT

HOLLISTON LARGE G

HOLLISTON SMALL G

MISTY

NATURAL WINTER

POPEPPER

ROAN RIVER

SHEFFIELD GREY-BUFF

SHEFFIELD GREY-WINTERGREEN

TEXAS RAINBOW G

WASHINGTON NATURAL

11

WASHINGTON NATURAL PLUS 1<sup>1/2</sup>

WASHINGTON NATURAL 3/4

WHITE CORAL

WASHINGTON NATURAL DRIFTWOOD