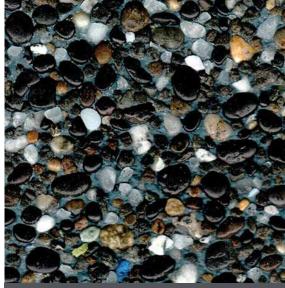

HIMALAYAN SALT

HOLLISTON LARGE G

HOLLISTON SMALL G

MISTY

NATURAL WINTER

POPEPPER

ROAN RIVER

SHEFFIELD GREY-BUFF

SHEFFIELD GREY-WINTERGREEN

TEXAS RAINBOW G

WASHINGTON NATURAL

11

WASHINGTON NATURAL PLUS 1<sup>1/2</sup>

WASHINGTON NATURAL 3/4

WHITE CORAL

WASHINGTON NATURAL DRIFTWOOD