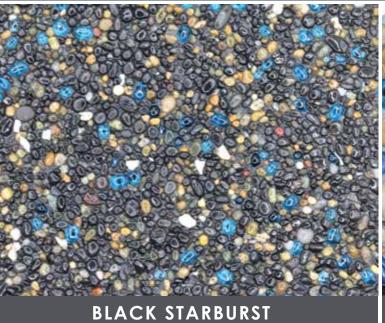

#### **Aggregate Colors - Glass**

DRIFTWOOD | BLUE GLASS

EMERALD GLASS DRIFTWOOD

DRIFTWOOD | PURPLE GLASS

WASHINGTON NATURAL | BLUE GLASS

SHEFF GRAY WINTERGREEN AZURE

ROAN RIVER | AMBER GLASS

16