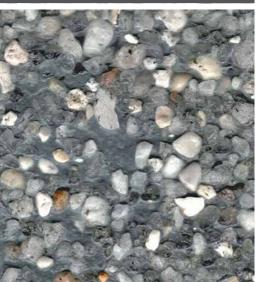

HIMALAYAN SALT

HOLLISTON LARGE G

HOLLISTON SMALL G

MISTY

NATURAL WINTER

POPEPPER

ROAN RIVER

SHEFFIELD GREY-BUFF

SHEFFIELD GREY-WINTERGREEN

TEXAS RAINBOW G

WASHINGTON NATURAL

11

WASHINGTON NATURAL PLUS 1<sup>1/2</sup>

WASHINGTON NATURAL 3/4

WHITE CORAL

WASHINGTON NATURAL DRIFTWOOD