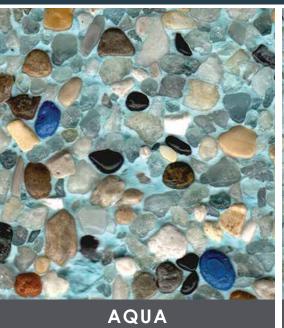

to your indoor floors, pool & spas. Stonecoat can be applied as an overlay to existing surfaces. \*Shown as epoxy (upper) & Grouted (lower)



#### **Pool Plaster Finishes**

Edge

1111



ST. MAARTEN

#### Luna Quartz - Plaster Colors







AZUL TREASURE





**BLUE OCEAN** 



**BLUE PACIFIC COAST** 





**GRIGIO TREASURE** 

**IVORY MIST** 











**RIVIERA COAST** 



SAPPHIRE TREASURE





SKY BLUE TREASURE

TAHOE COAST



#### Plaster Colors - Prism Matrix



#### Plaster Colors - Prism Matrix





**BLUE LAGOON** 



CERULEAN BLUE



DEEP SEA BLUE





ECLIPSE

GLOSSY BLACK

34

### Plaster Colors - Prism Matrix





INDIGO BLUE







LUXE



MORNING LIGHT

35



MOONLIGHT

PARADISE COVE

### Plaster Colors - Prism Matrix





SOUTH BEACH







STARLIGHT





TWILIGHT









BALI BLUE



BLACK MAGIC





BLUE





CADET BLUE



CARIBBEAN

**BRILLIANT BLUE** 





**CRYSTAL BLUE** 



EMERALD



GOLD



GULF WHITE



LAGUNA BLUE





MIDNIGHT





PICASSO BLUE

39

SAGE









TROPICAL



TURTLE BEACH



# CANTILEVER



## CANTILEVER

3.50





REGULAR

#### CAPSTONE



### Cantilever







### Cantilever

### DECK-O-SEAL PROCESS





# Overlays



### **Overlays**

# **KOOL DECK**

Kool Deck produces a "Dash Finish" that is ideal for residential and commercial swimming pool decks. Kool Deck is noticeably cooler than broom finish concrete. When applied properly, Kool Deck retains a non-skid quality even when wet.



# Water & Fire Features













# Custom Options



# Custom Options



## Custom Work



## Custom Work











#### A precise, dus