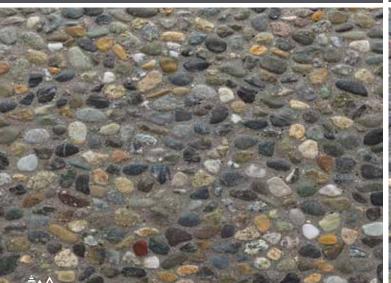

SHEFFIELD GREY-WINTERGREEN

TEXAS RAINBOW G

WASHINGTON NATURAL

11

WASHINGTON NATURAL PLUS 1<sup>1/2</sup>

WASHINGTON NATURAL 3/4

WHITE CORAL

WASHINGTON NATURAL DRIFTWOOD

WINTERGREEN SMALL MIX

WINTERGREEN LARGE MIX

12