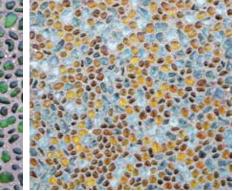

HIMALAYAN SALT

HOLLISTON LARGE G

HOLLISTON SMALL G

MISTY

NATURAL WINTER

POPEPPER

ROAN RIVER

SHEFFIELD GREY-BUFF

SHEFFIELD GREY-WINTERGREEN

TEXAS RAINBOW G

WASHINGTON NATURAL

11

WASHINGTON NATURAL PLUS 1<sup>1/2</sup>

WASHINGTON NATURAL 3/4

WHITE CORAL

WASHINGTON NATURAL DRIFTWOOD