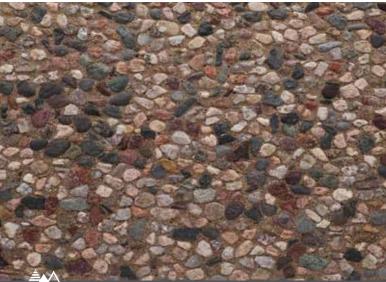

HIMALAYAN SALT

HOLLISTON LARGE G

HOLLISTON SMALL G

MISTY

NATURAL WINTER

POPEPPER

ROAN RIVER

SHEFFIELD GREY-BUFF

SHEFFIELD GREY-WINTERGREEN

TEXAS RAINBOW G

WASHINGTON NATURAL

11

WASHINGTON NATURAL PLUS 1<sup>1/2</sup>

WASHINGTON NATURAL 3/4

WHITE CORAL

WASHINGTON NATURAL DRIFTWOOD

WINTERGREEN SMALL MIX

WINTERGREEN LARGE MIX

12