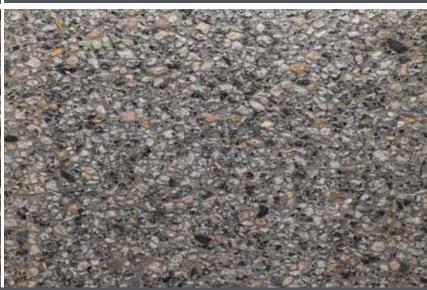

HIMALAYAN SALT

HOLLISTON LARGE G

HOLLISTON SMALL G

MISTY

NATURAL WINTER

POPEPPER

ROAN RIVER

SHEFFIELD GREY-BUFF

SHEFFIELD GREY-WINTERGREEN

TEXAS RAINBOW G

WASHINGTON NATURAL

11

WASHINGTON NATURAL PLUS 1<sup>1/2</sup>

WASHINGTON NATURAL 3/4

WHITE CORAL

WASHINGTON NATURAL DRIFTWOOD

WINTERGREEN SMALL MIX

WINTERGREEN LARGE MIX

12