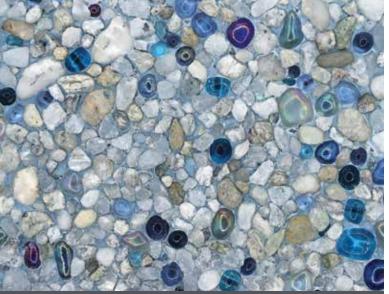

#### Natural Stone Colors

TRAVERTINE - SILVER

#### Natural Stone Colors

**TRAVERTINE - NATURAL** 