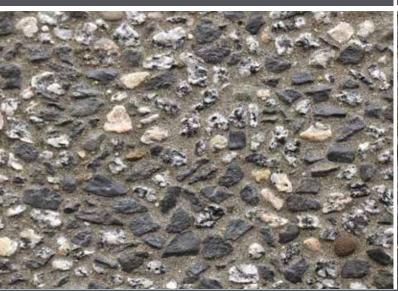

CHEROKEE

7

COBBLESTONE SMALL G

COBBLESTONE LARGE G

COBBLESTONE/ ROAN RIVER

DRIFTWOOD LARGE

DRIFTWOOD MIX

DUSK 1

HIMALAYAN SALT

HOLLISTON LARGE G

HOLLISTON SMALL G

MISTY

NATURAL WINTER

POPEPPER

ROAN RIVER

SHEFFIELD GREY-BUFF

SHEFFIELD GREY-WINTERGREEN

TEXAS RAINBOW G

WASHINGTON NATURAL

11

WASHINGTON NATURAL PLUS 1<sup>1/2</sup>

WASHINGTON NATURAL 3/4

WHITE CORAL

WASHINGTON NATURAL DRIFTWOOD