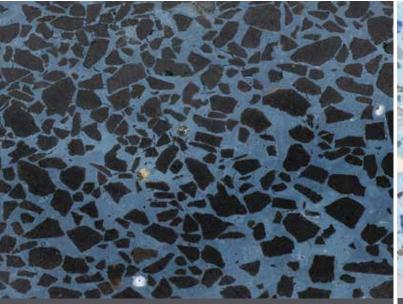

ATURAL | BLUE GLASS



SHEFF GRAY WINTERGREEN AZURE



ROAN RIVER | AMBER GLASS

16

#### BENCHES



#### BENCHES



#### Natural Stone Colors



TRAVERTINE - SILVER

#### Natural Stone Colors



**TRAVERTINE - NATURAL** 

#### Marble & Travertine







#### Porcelain



#### **Stamp Options**





#### **CARVED & TEXTURED**



# RANDOM GRANITE



TRAVERTINE

**ASHLAR SLATE** 

**EUROPEAN FAN** 

#### Other Finishes



BROOM



#### Stonecoat Epoxy Colors



#### **Stonecoat Epoxy**



Beautiful stone varieties add another dimension to your indoor floors, pool & spas. Stonecoat can be applied as an overlay to existing surfaces. \*Shown as epoxy (upper) & Grouted (lower)



#### **Pool Plaster Finishes**

Edge

1111



ST. MAARTEN

#### Luna Quartz - Plaster Colors







AZUL TREASURE





**BLUE OCEAN** 



**BLUE PACIFIC COAST** 





**GRIGIO TREASURE** 

**IVORY MIST** 











**RIVIERA COAST** 



SAPPHIRE TREASURE





SKY BLUE TREASURE

TAHOE COAST



#### Plaster Colors - Prism Matrix



#### Plaster Colors - Prism Matrix





**BLUE LAGOON** 



CERULEAN BLUE



DEEP SEA BLUE





ECLIPSE

GLOSSY BLACK

34

### Plaster Colors - Prism Matrix





INDIGO BLUE







LUXE



MORNING LIGHT

35



MOONLIGHT

PARADISE COVE

### Plaster Colors - Prism Matrix





SOUTH BEACH







STARLIGHT





TWILIGHT









BALI BLUE



BLACK MAGIC





BLUE





CADET BLUE



CARIBBEAN

**BRILLIANT BLUE** 





**CRYSTAL BLUE** 



EMERALD



GOLD



GULF WHITE



LAGUNA BLUE





MIDNIGHT





PICASSO BLUE

39

SAGE









TROPICAL



TURTLE BEACH



# CANTILEVER



## CAN