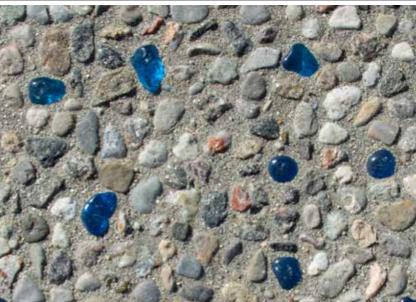

#### **Aggregate Colors - Glass**

DRIFTWOOD | BLUE GLASS

EMERALD GLASS DRIFTWOOD

DRIFTWOOD | PURPLE GLASS

WASHINGTON NATURAL | BLUE GLASS

SHEFF GRAY WINTERGREEN AZURE

ROAN RIVER | AMBER GLASS

16