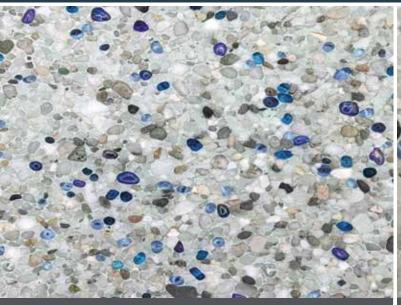

HIMALAYAN SALT

HOLLISTON LARGE G

HOLLISTON SMALL G

MISTY

NATURAL WINTER

POPEPPER

ROAN RIVER

SHEFFIELD GREY-BUFF

SHEFFIELD GREY-WINTERGREEN

TEXAS RAINBOW G

WASHINGTON NATURAL

11

WASHINGTON NATURAL PLUS 1<sup>1/2</sup>

WASHINGTON NATURAL 3/4

WHITE CORAL

WASHINGTON NATURAL DRIFTWOOD