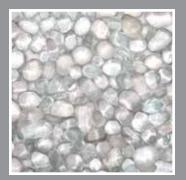

HIMALAYAN SALT

HOLLISTON LARGE G

HOLLISTON SMALL G

MISTY

NATURAL WINTER

POPEPPER

ROAN RIVER

SHEFFIELD GREY-BUFF

SHEFFIELD GREY-WINTERGREEN

TEXAS RAINBOW G

WASHINGTON NATURAL

11

WASHINGTON NATURAL PLUS 1<sup>1/2</sup>

WASHINGTON NATURAL 3/4

WHITE CORAL

WASHINGTON NATURAL DRIFTWOOD