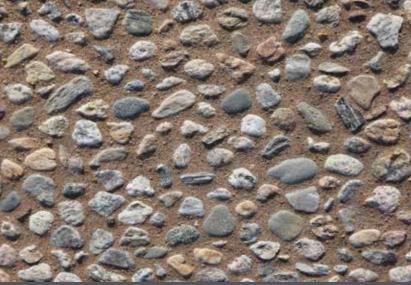

#### Aggregate Colors - Tan

HOLLISTON LARGE

4

H

**BLACK WINTER** 

BLEND 1

BROOK<u>STONE SMALL</u>

BUFF G

CHEROKEE

7

COBBLESTONE SMALL G

COBBLESTONE LARGE G

COBBLESTONE/ ROAN RIVER

DRIFTWOOD LARGE

DRIFTWOOD MIX

DUSK 1