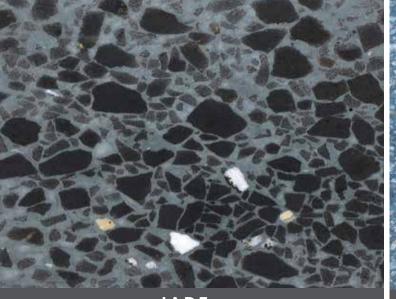

CHEROKEE

7

COBBLESTONE SMALL G

COBBLESTONE LARGE G

COBBLESTONE/ ROAN RIVER

DRIFTWOOD LARGE

DRIFTWOOD MIX

DUSK 1

HIMALAYAN SALT

HOLLISTON LARGE G

HOLLISTON SMALL G

MISTY

NATURAL WINTER

POPEPPER

ROAN RIVER

SHEFFIELD GREY-BUFF

SHEFFIELD GREY-WINTERGREEN

TEXAS RAINBOW G

WASHINGTON NATURAL

11

WASHINGTON NATURAL PLUS 1<sup>1/2</sup>

WASHINGTON NATURAL 3/4

WHITE CORAL

WASHINGTON NATURAL DRIFTWOOD