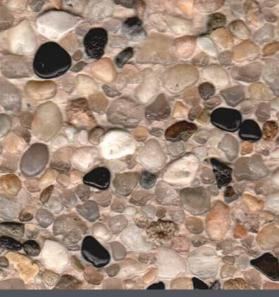

#### Aggregate Colors - Tan

HOLLISTON LARGE

4

H

**BLACK WINTER** 

BLEND 1

BROOK<u>STONE SMALL</u>

BUFF G

CHEROKEE

7

COBBLESTONE SMALL G

COBBLESTONE LARGE G

COBBLESTONE/ ROAN RIVER

DRIFTWOOD LARGE

DRIFTWOOD MIX

DUSK 1

HIMALAYAN SALT

HOLLISTON LARGE G

HOLLISTON SMALL G

MISTY

NATURAL WINTER

POPEPPER

ROAN RIVER

SHEFFIELD GREY-BUFF

SHEFFIELD GREY-WINTERGREEN

TEXAS RAINBOW G

WASHINGTON NATURAL

11

WASHINGTON NATURAL PLUS 1<sup>1/2</sup>

WASHINGTON NATURAL 3/4

WHITE CORAL

WASHINGTON NATURAL DRIFTWOOD