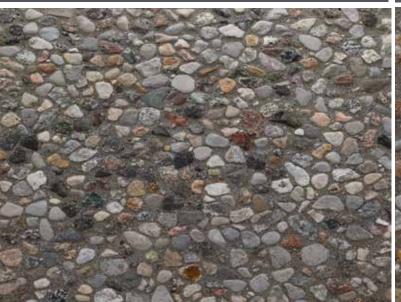

#### Aggregate Colors - Tan

HOLLISTON LARGE

4

H

**BLACK WINTER** 

BLEND 1

BROOK<u>STONE SMALL</u>

BUFF G