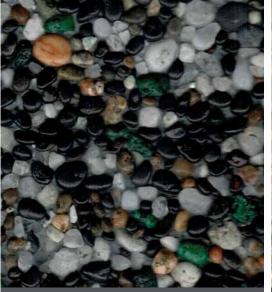

#### Aggregate Colors - Tan

HOLLISTON LARGE

4

H

**BLACK WINTER** 

BLEND 1

BROOK<u>STONE SMALL</u>

BUFF G

CHEROKEE

7

COBBLESTONE SMALL G

COBBLESTONE LARGE G

COBBLESTONE/ ROAN RIVER

DRIFTWOOD LARGE

DRIFTWOOD MIX

DUSK 1

HIMALAYAN SALT

HOLLISTON LARGE G

HOLLISTON SMALL G

MISTY

NATURAL WINTER

POPEPPER

ROAN RIVER

SHEFFIELD GREY-BUFF

SHEFFIELD GREY-WINTERGREEN

TEXAS RAINBOW G

WASHINGTON NATURAL

11

WASHINGTON NATURAL PLUS 1<sup>1/2</sup>

WASHINGTON NATURAL 3/4

WHITE CORAL

WASHINGTON NATURAL DRIFTWOOD