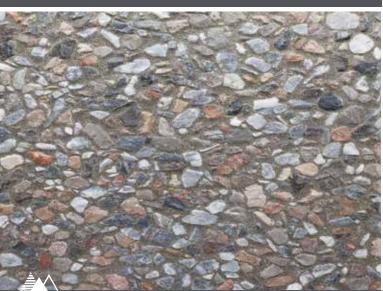

### Aggregate Colors - Tan

GINGERSNAP

#### Aggregate Colors - Tan

BLEND 2

CEDAR

COBBLESTONE SMALL T

**ECLIPSE T** 

#### Aggregate Colors - Tan

HOLLISTON LARGE

4

H

**BLACK WINTER** 

BLEND 1

BROOK<u>STONE SMALL</u>

BUFF G