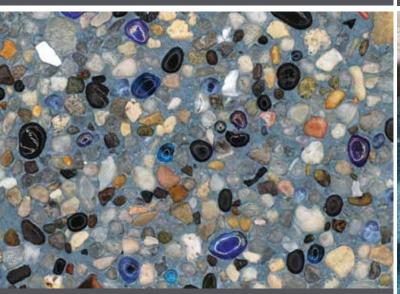

#### **Aggregate Colors - Glass**

Strawberry

Rootbeer

Pineapple

Green Apple

Azura Mist

Blueberry

Grape

Glacier Ice

Herbal Tea

Blue Raspberry

Cotton Candy

**Black Licorice** 

#### **Aggregate Colors - Glass**

DRIFTWOOD | BLUE GLASS

EMERALD GLASS DRIFTWOOD

DRIFTWOOD | PURPLE GLASS

WASHINGTON NATURAL | BLUE GLASS

SHEFF GRAY WINTERGREEN AZURE

ROAN RIVER | AMBER GLASS

16