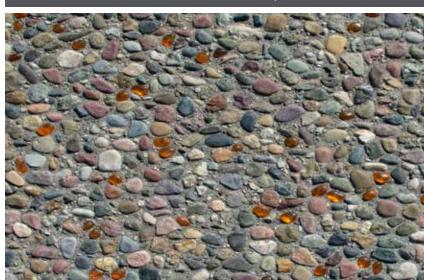

### Aggregate Colors - Tan

GINGERSNAP

#### Aggregate Colors - Tan

BLEND 2

CEDAR

COBBLESTONE SMALL T

**ECLIPSE T** 

#### Aggregate Colors - Tan

HOLLISTON LARGE

4

H

**BLACK WINTER** 

BLEND 1

BROOK<u>STONE SMALL</u>

BUFF G