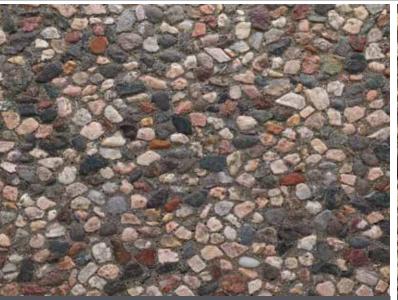

HIMALAYAN SALT

HOLLISTON LARGE G

HOLLISTON SMALL G

MISTY

NATURAL WINTER

POPEPPER

ROAN RIVER

SHEFFIELD GREY-BUFF

SHEFFIELD GREY-WINTERGREEN

TEXAS RAINBOW G

WASHINGTON NATURAL

11

WASHINGTON NATURAL PLUS 1<sup>1/2</sup>

WASHINGTON NATURAL 3/4

WHITE CORAL

WASHINGTON NATURAL DRIFTWOOD