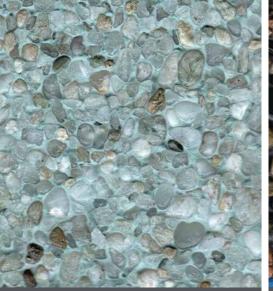

HIMALAYAN SALT

HOLLISTON LARGE G

HOLLISTON SMALL G

MISTY

NATURAL WINTER

POPEPPER

ROAN RIVER

SHEFFIELD GREY-BUFF

SHEFFIELD GREY-WINTERGREEN

TEXAS RAINBOW G

WASHINGTON NATURAL

11

WASHINGTON NATURAL PLUS 1<sup>1/2</sup>

WASHINGTON NATURAL 3/4

WHITE CORAL

WASHINGTON NATURAL DRIFTWOOD