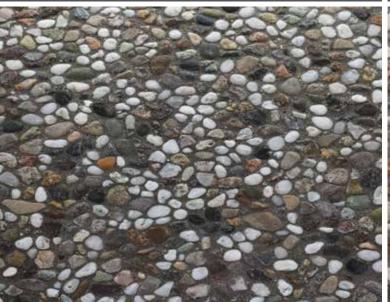

HIMALAYAN SALT

HOLLISTON LARGE G

HOLLISTON SMALL G

MISTY

NATURAL WINTER

POPEPPER

ROAN RIVER

SHEFFIELD GREY-BUFF

SHEFFIELD GREY-WINTERGREEN

TEXAS RAINBOW G

WASHINGTON NATURAL

11

WASHINGTON NATURAL PLUS 1<sup>1/2</sup>

WASHINGTON NATURAL 3/4

WHITE CORAL

WASHINGTON NATURAL DRIFTWOOD