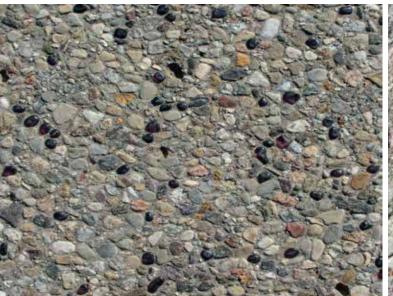

#### Aggregate Colors - Tan

HOLLISTON LARGE

4

H

**BLACK WINTER** 

BLEND 1

BROOK<u>STONE SMALL</u>

BUFF G

CHEROKEE

7

COBBLESTONE SMALL G

COBBLESTONE LARGE G

COBBLESTONE/ ROAN RIVER

DRIFTWOOD LARGE

DRIFTWOOD MIX

DUSK 1