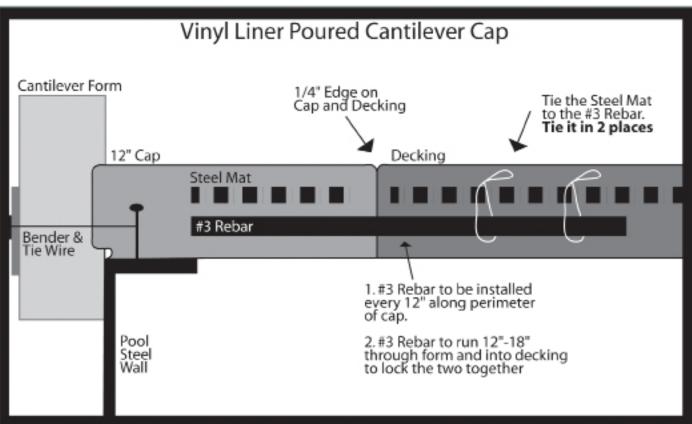

SURE** 

**IVORY MIST** 











**RIVIERA COAST** 



SAPPHIRE TREASURE





SKY BLUE TREASURE

TAHOE COAST



#### Plaster Colors - Prism Matrix



#### Plaster Colors - Prism Matrix





**BLUE LAGOON** 



CERULEAN BLUE



DEEP SEA BLUE





ECLIPSE

GLOSSY BLACK

34

### Plaster Colors - Prism Matrix





INDIGO BLUE







LUXE



MORNING LIGHT

35



MOONLIGHT

PARADISE COVE

### Plaster Colors - Prism Matrix





SOUTH BEACH







STARLIGHT





TWILIGHT









BALI BLUE



BLACK MAGIC





BLUE





CADET BLUE



CARIBBEAN

**BRILLIANT BLUE** 





**CRYSTAL BLUE** 



EMERALD



GOLD



GULF WHITE



LAGUNA BLUE





MIDNIGHT





PICASSO BLUE

39

SAGE









TROPICAL



TURTLE BEACH



# CANTILEVER



## CANTILEVER

3.50





REGULAR

#### CAPSTONE



### Cantilever







### Cantilever

### DECK-O-SEAL PROCESS





# Overlays



### **Overlays**

# **KOOL DECK**

Kool Deck produces a "Dash Finish" that is ideal for residential and commercial swimming pool decks. Kool Deck is noticeably cooler than broom finish concrete. When applied properly, Kool Deck retains a non-skid quality even when wet.



# Water & Fire Features













# Custom Options



# Custom Options



## Custom Work



## Custom Work











#### A precise, dustless concrete cutting saw.







Thank you for choosing Triad Associates



#### Triad Associates Inc.

100 Downing Ave Haverhill, MA 01830 Phone · 978-373-4223 www.triadassociatesinc.com