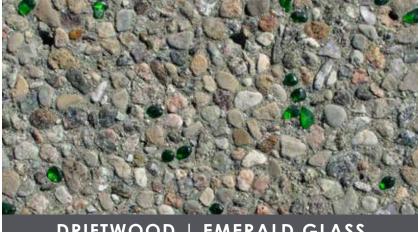

#### **Aggregate Colors - Glass**

DRIFTWOOD | BLUE GLASS

EMERALD GLASS DRIFTWOOD

DRIFTWOOD | PURPLE GLASS

WASHINGTON NATURAL | BLUE GLASS

SHEFF GRAY WINTERGREEN AZURE

ROAN RIVER | AMBER GLASS

16