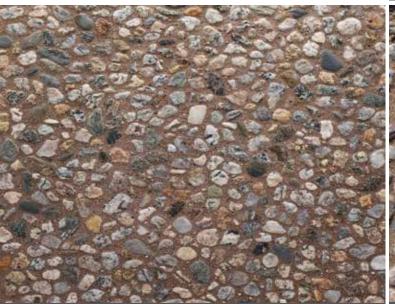

#### Aggregate Colors - Tan

BLEND 2

CEDAR

COBBLESTONE SMALL T

**ECLIPSE T** 

#### Aggregate Colors - Tan

HOLLISTON LARGE

4

H

**BLACK WINTER** 

BLEND 1

BROOK<u>STONE SMALL</u>

BUFF G