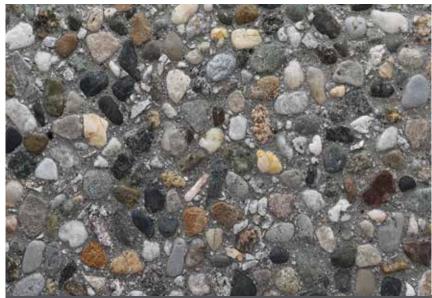

### Aggregate Colors - Tan

GINGERSNAP

#### Aggregate Colors - Tan

BLEND 2

CEDAR

COBBLESTONE SMALL T

**ECLIPSE T** 

#### Aggregate Colors - Tan

HOLLISTON LARGE

4

H

**BLACK WINTER** 

BLEND 1

BROOK<u>STONE SMALL</u>

BUFF G