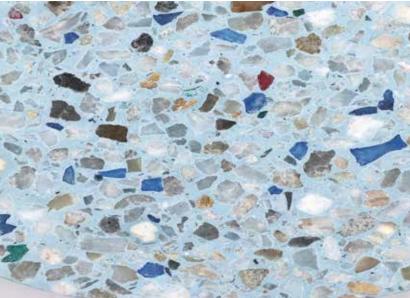

HIMALAYAN SALT

HOLLISTON LARGE G

HOLLISTON SMALL G

MISTY

NATURAL WINTER

POPEPPER

ROAN RIVER

SHEFFIELD GREY-BUFF

SHEFFIELD GREY-WINTERGREEN

TEXAS RAINBOW G

WASHINGTON NATURAL

11

WASHINGTON NATURAL PLUS 1<sup>1/2</sup>

WASHINGTON NATURAL 3/4

WHITE CORAL

WASHINGTON NATURAL DRIFTWOOD