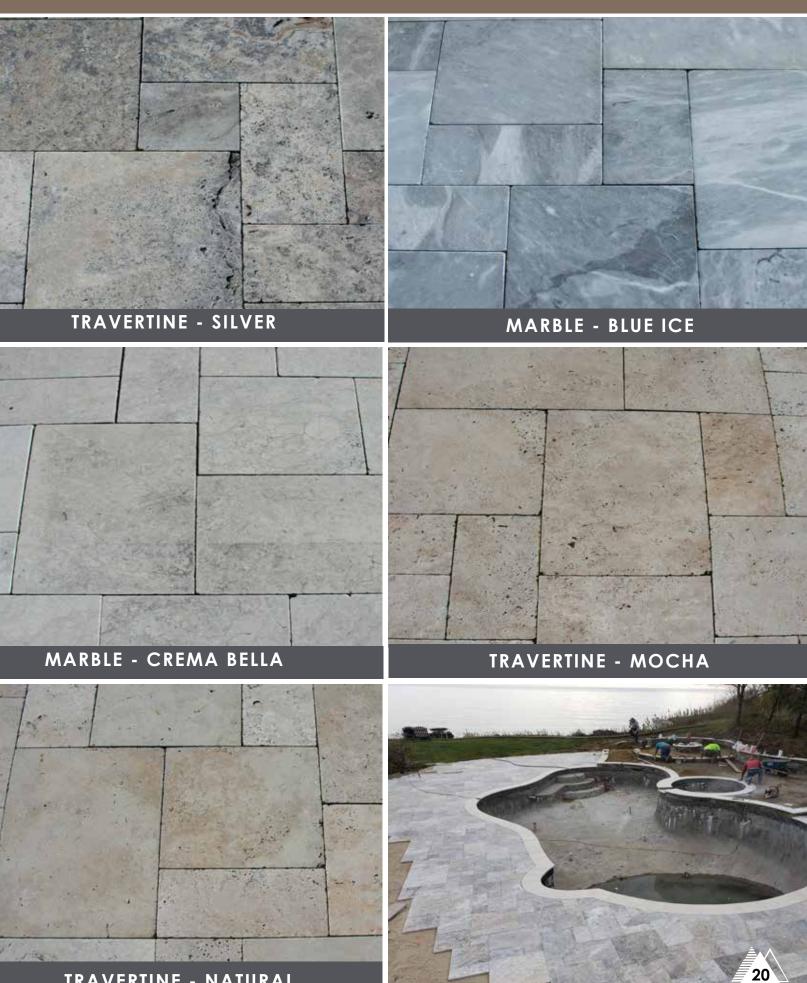

#### Natural Stone Colors

TRAVERTINE - SILVER

#### Natural Stone Colors

**TRAVERTINE - NATURAL** 

#### Marble & Travertine