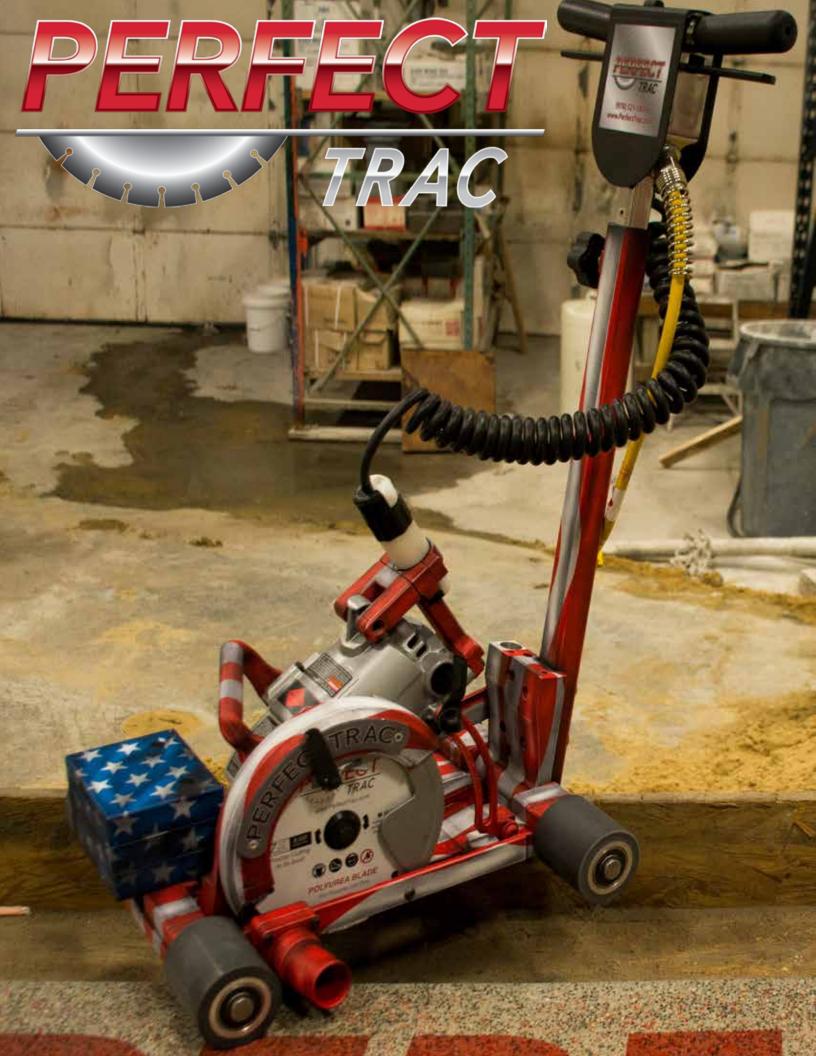

#### A precise, dustless concrete cutting saw.

Thank you for choosing Triad Associates