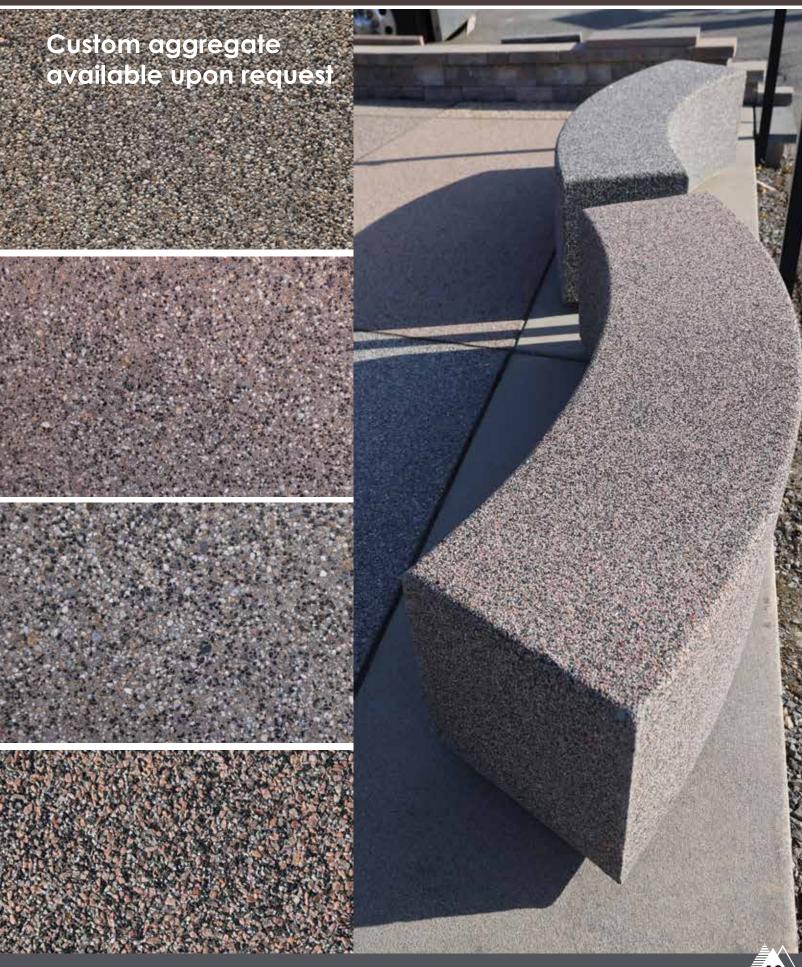

GREY-BUFF



SHEFFIELD GREY-WINTERGREEN



TEXAS RAINBOW G



WASHINGTON NATURAL

11



WASHINGTON NATURAL PLUS 1<sup>1/2</sup>



WASHINGTON NATURAL 3/4



WHITE CORAL



WASHINGTON NATURAL DRIFTWOOD



WINTERGREEN SMALL MIX



WINTERGREEN LARGE MIX



12

#### Aggregate Colors - Plum



BLUSH 3



PLUM

#### Aggregate Colors - White



#### **Aggregate Colors - Glass**



Strawberry



Rootbeer



Pineapple



Green Apple



Azura Mist





Blueberry



Grape



Glacier Ice



Herbal Tea



Blue Raspberry



Cotton Candy



**Black Licorice** 



#### **Aggregate Colors - Glass**



DRIFTWOOD | BLUE GLASS



EMERALD GLASS DRIFTWOOD



DRIFTWOOD | PURPLE GLASS



WASHINGTON NATURAL | BLUE GLASS



SHEFF GRAY WINTERGREEN AZURE



ROAN RIVER | AMBER GLASS

16

#### BENCHES



#### BENCHES



#### Natural Stone Colors



TRAVERTINE - SILVER

#### Natural Stone Colors



**TRAVERTINE - NATURAL** 

#### Marble & Travertine







#### Porcelain



#### **Stamp Options**





#### **CARVED & TEXTURED**



# RANDOM GRANITE



TRAVERTINE

**ASHLAR SLATE** 

**EUROPEAN FAN** 

#### Other Finishes



BROOM



#### Stonecoat Epoxy Colors



#### **Stonecoat Epoxy**



Beautiful stone varieties add another dimension to your indoor floors, pool & spas. Stonecoat can be applied as an overlay to existing surfaces. \*Shown as epoxy (upper) & Grouted (lower)



#### **Pool Plaster Finishes**

Edge

1111



ST. MAARTEN

#### Luna Quartz - Plaster Colors







AZUL TREASURE





**BLUE OCEAN** 



**BLUE PACIFIC COAST** 





**GRIGIO TREASURE** 

**IVORY MIST** 











**RIVIERA COAST*