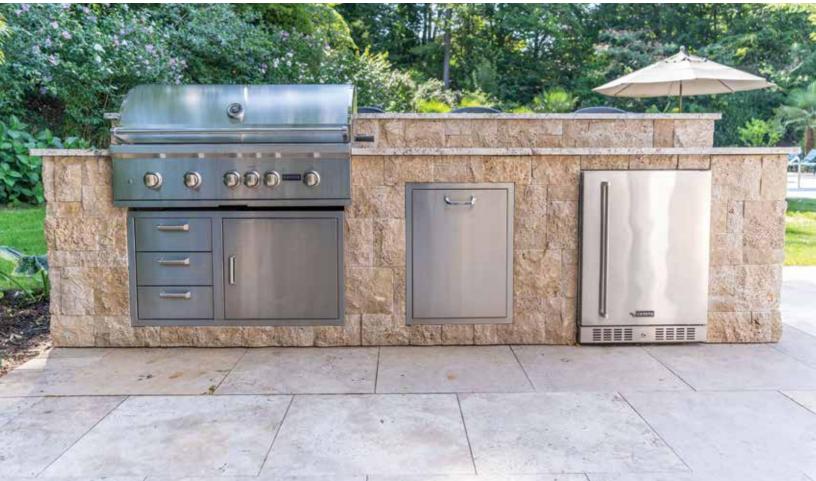

HINGTON NATURAL 3/4



WHITE CORAL



WASHINGTON NATURAL DRIFTWOOD



WINTERGREEN SMALL MIX



WINTERGREEN LARGE MIX



12

#### Aggregate Colors - Plum



BLUSH 3



PLUM

#### Aggregate Colors - White



#### **Aggregate Colors - Glass**



Strawberry



Rootbeer



Pineapple



Green Apple



Azura Mist





Blueberry



Grape



Glacier Ice



Herbal Tea



Blue Raspberry



Cotton Candy



**Black Licorice** 



#### **Aggregate Colors - Glass**



DRIFTWOOD | BLUE GLASS



EMERALD GLASS DRIFTWOOD



DRIFTWOOD | PURPLE GLASS



WASHINGTON NATURAL | BLUE GLASS



SHEFF GRAY WINTERGREEN AZURE



ROAN RIVER | AMBER GLASS

16

#### BENCHES



#### BENCHES



#### Natural Stone Colors



TRAVERTINE - SILVER

#### Natural Stone Colors



**TRAVERTINE - NATURAL** 

#### Marble & Travertine







#### Porcelain



#### **Stamp Options**





#### **CARVED & TEXTURED**



# RANDOM GRANITE



TRAVERTINE

**ASHLAR SLATE** 

**EUROPEAN FAN** 

#### Other Finishes



BROOM



#### Stonecoat Epoxy Colors



#### **Stonecoat Epoxy**



Beautiful stone varieties add another dimension to your indoor floors, pool & spas. Stonecoat can be applied as an overlay to existing surfaces. \*Shown as epoxy (upper) & Grouted (lower)



#### **Pool Plaster Finishes**

Edge

1111



ST. MAARTEN

#### Luna Quartz - Plaster Colors







AZUL TREASURE





**BLUE OCEAN** 



**BLUE PACIFIC COAST** 





**GRIGIO TREASURE** 

**IVORY MIST** 











**RIVIERA COAST** 



SAPPHIRE TREASURE





SKY BLUE TREASURE

TAHOE COAST



#### Plaster Colors - Prism Matrix



#### Plaster Colors - Prism Matri