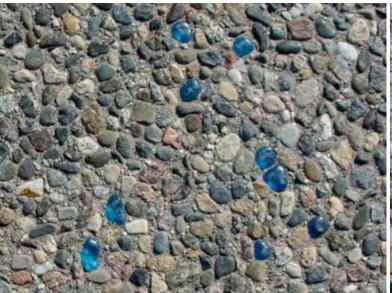

#### **Aggregate Colors - Glass**

DRIFTWOOD | BLUE GLASS

EMERALD GLASS DRIFTWOOD

DRIFTWOOD | PURPLE GLASS

WASHINGTON NATURAL | BLUE GLASS

SHEFF GRAY WINTERGREEN AZURE

ROAN RIVER | AMBER GLASS

16