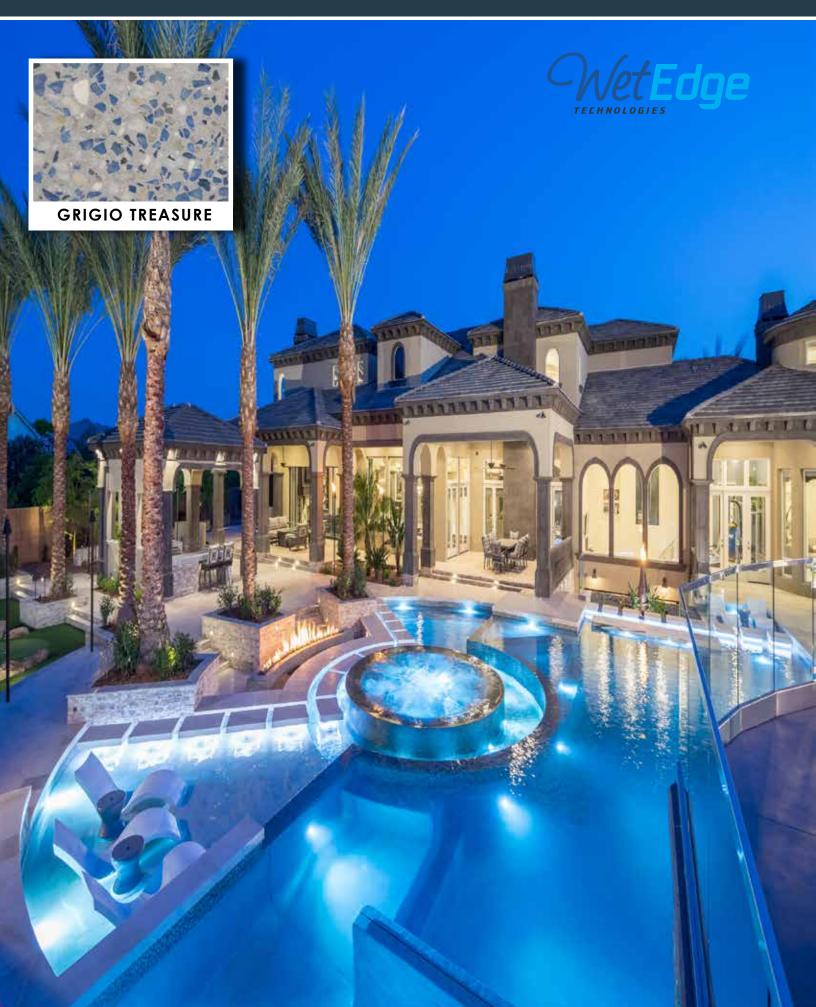

#### Luna Quartz - Plaster Colors

AZUL TREASURE

**BLUE OCEAN** 

**BLUE PACIFIC COAST** 

**GRIGIO TREASURE** 

**IVORY MIST** 

**RIVIERA COAST** 

SAPPHIRE TREASURE