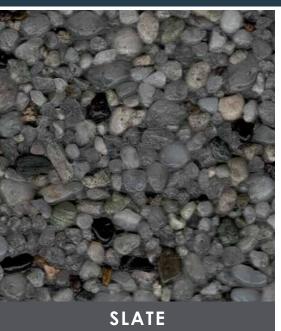

HIMALAYAN SALT

HOLLISTON LARGE G

HOLLISTON SMALL G

MISTY

NATURAL WINTER

POPEPPER

ROAN RIVER

SHEFFIELD GREY-BUFF

SHEFFIELD GREY-WINTERGREEN

TEXAS RAINBOW G

WASHINGTON NATURAL

11

WASHINGTON NATURAL PLUS 1<sup>1/2</sup>

WASHINGTON NATURAL 3/4

WHITE CORAL

WASHINGTON NATURAL DRIFTWOOD