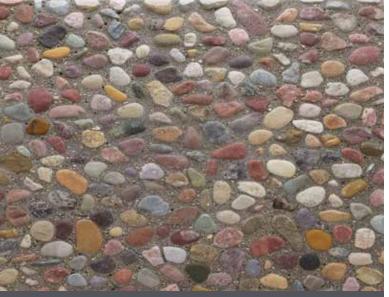

#### Natural Stone Colors

TRAVERTINE - SILVER

#### Natural Stone Colors

**TRAVERTINE - NATURAL** 