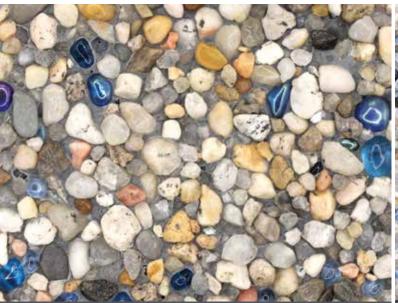

#### **Aggregate Colors - Glass**

DRIFTWOOD | BLUE GLASS

EMERALD GLASS DRIFTWOOD

DRIFTWOOD | PURPLE GLASS

WASHINGTON NATURAL | BLUE GLASS

SHEFF GRAY WINTERGREEN AZURE

ROAN RIVER | AMBER GLASS

16