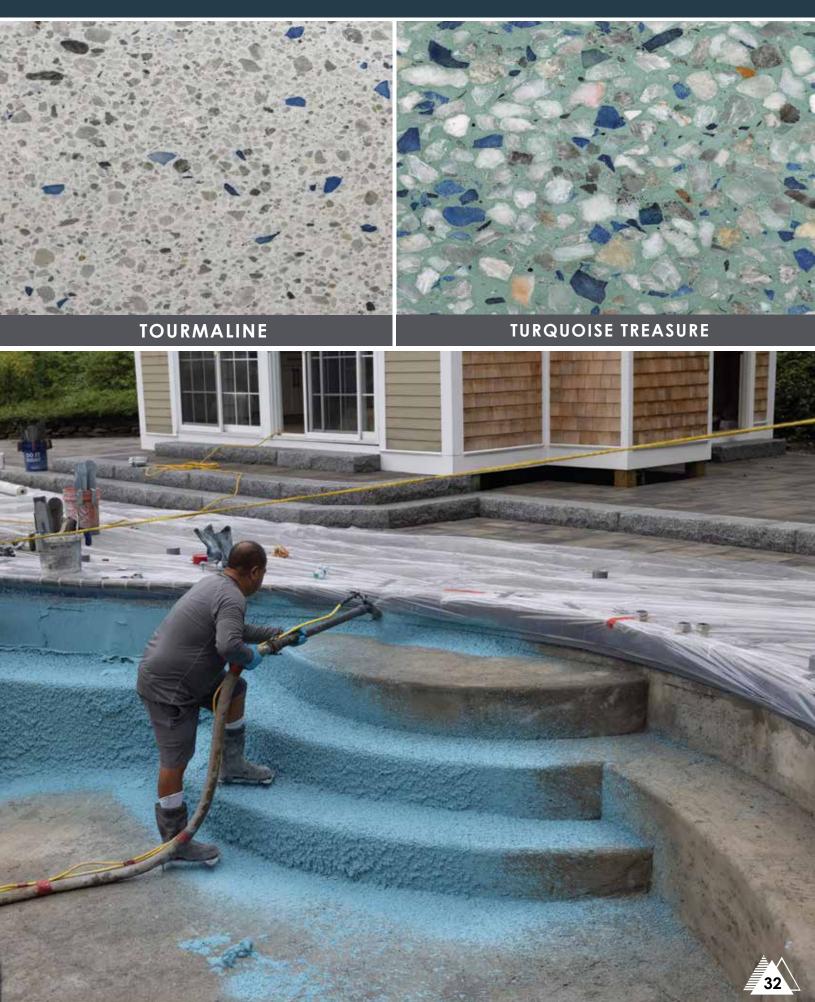

#### **Pool Plaster Finishes**

Edge

1111

ST. MAARTEN

#### Luna Quartz - Plaster Colors

AZUL TREASURE

**BLUE OCEAN** 

**BLUE PACIFIC COAST** 

**GRIGIO TREASURE** 

**IVORY MIST** 

**RIVIERA COAST** 

SAPPHIRE TREASURE