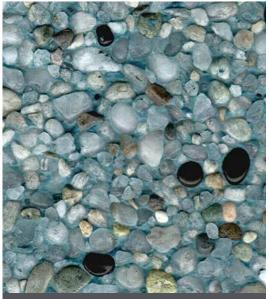

HIMALAYAN SALT

HOLLISTON LARGE G

HOLLISTON SMALL G

MISTY

NATURAL WINTER

POPEPPER

ROAN RIVER

SHEFFIELD GREY-BUFF

SHEFFIELD GREY-WINTERGREEN

TEXAS RAINBOW G

WASHINGTON NATURAL

11

WASHINGTON NATURAL PLUS 1<sup>1/2</sup>

WASHINGTON NATURAL 3/4

WHITE CORAL

WASHINGTON NATURAL DRIFTWOOD