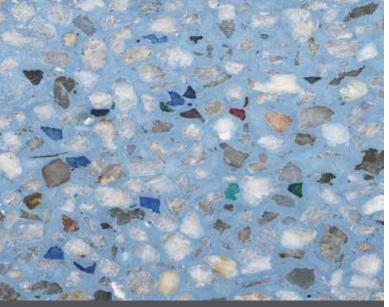

#### **Aggregate Colors - Glass**

Strawberry

Rootbeer

Pineapple

Green Apple

Azura Mist

Blueberry

Grape

Glacier Ice

Herbal Tea

Blue Raspberry

Cotton Candy

**Black Licorice** 

#### **Aggregate Colors - Glass**

DRIFTWOOD | BLUE GLASS

EMERALD GLASS DRIFTWOOD

DRIFTWOOD | PURPLE GLASS

WASHINGTON NATURAL | BLUE GLASS

SHEFF GRAY WINTERGREEN AZURE

ROAN RIVER | AMBER GLASS

16