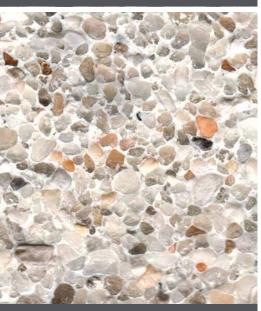

### Aggregate Colors - Tan

GINGERSNAP

#### Aggregate Colors - Tan

BLEND 2

CEDAR

COBBLESTONE SMALL T

**ECLIPSE T** 

#### Aggregate Colors - Tan

HOLLISTON LARGE

4

H

**BLACK WINTER** 

BLEND 1

BROOK<u>STONE SMALL</u>

BUFF G