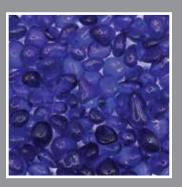

#### Plaster Colors - Prism Matrix

#### Plaster Colors - Prism Matrix

**BLUE LAGOON** 

CERULEAN BLUE

DEEP SEA BLUE

ECLIPSE

GLOSSY BLACK

34

### Plaster Colors - Prism Matrix

INDIGO BLUE

LUXE

MORNING LIGHT

35

MOONLIGHT

PARADISE COVE

### Plaster Colors - Prism Matrix

SOUTH BEACH

STARLIGHT

TWILIGHT

BALI BLUE

BLACK MAGIC

BLUE

CADET BLUE