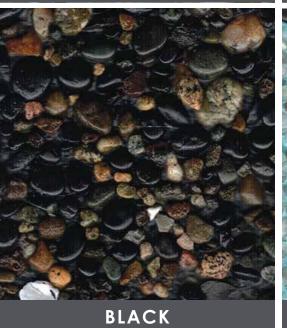

#### Aggregate Colors - Tan

HOLLISTON LARGE

4

H

**BLACK WINTER** 

BLEND 1

BROOK<u>STONE SMALL</u>

BUFF G